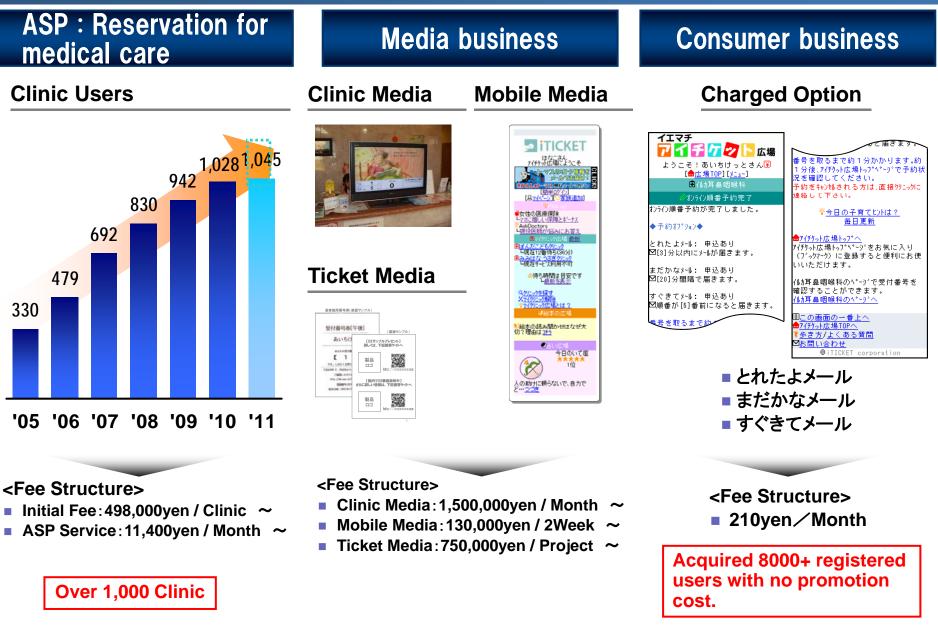

## Acquisition of iTICKET

Used in 1,000+ clinics, more than 1 million unique users per month, more than 500,000 members (mostly moms with little kids) registered to the pan-clinic site. ...became one of the largest "mom" platforms in Japan.

## **Consumer Business is growing**