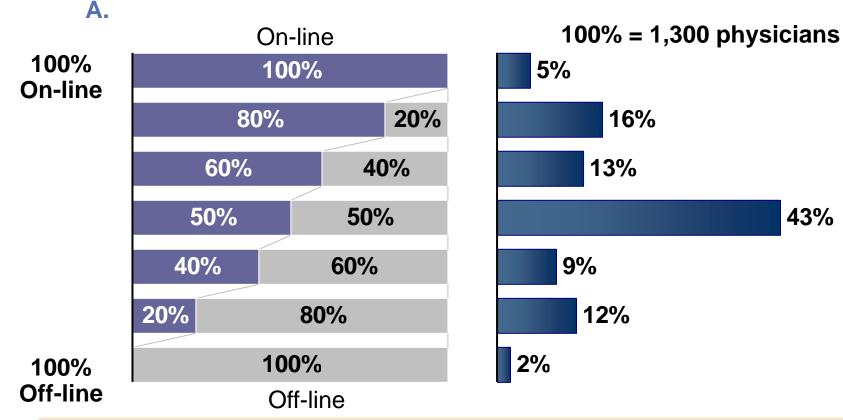

#### **Physicians' Demand for On-Line Detailing**

Q. What is the ideal ratio of on-line and off-line promotional information ("details") from pharma companies?

Demand for eDetails is quite high for busy physicians as they can get the information when it's convenient for themselves, not for MR

Source: M3 questionnaire to 1,300 physicians