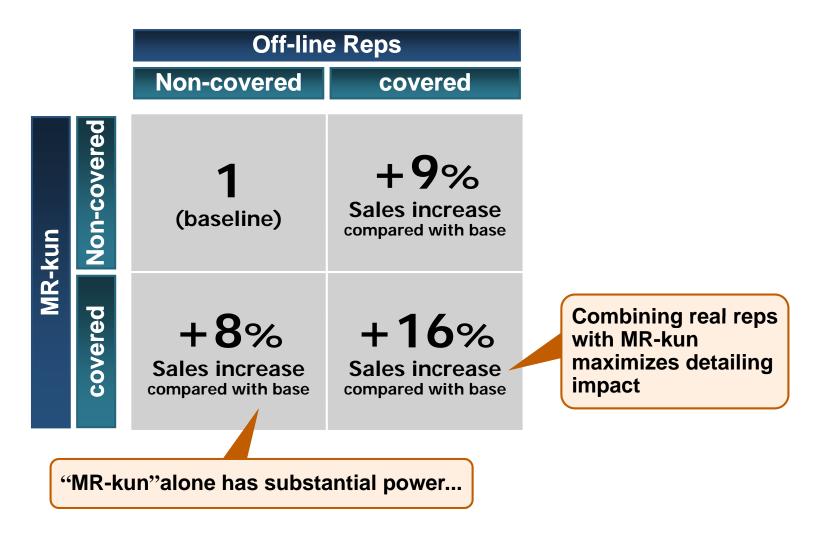

#### **Physicians' Demand for On-Line Detailing**

Q. What is the ideal ratio of on-line and off-line promotional information ("details") from pharma companies?

Demand for eDetails is quite high for busy physicians as they can get the information when it's convenient for themselves, not for MR

Source: M3 questionnaire to 1,300 physicians