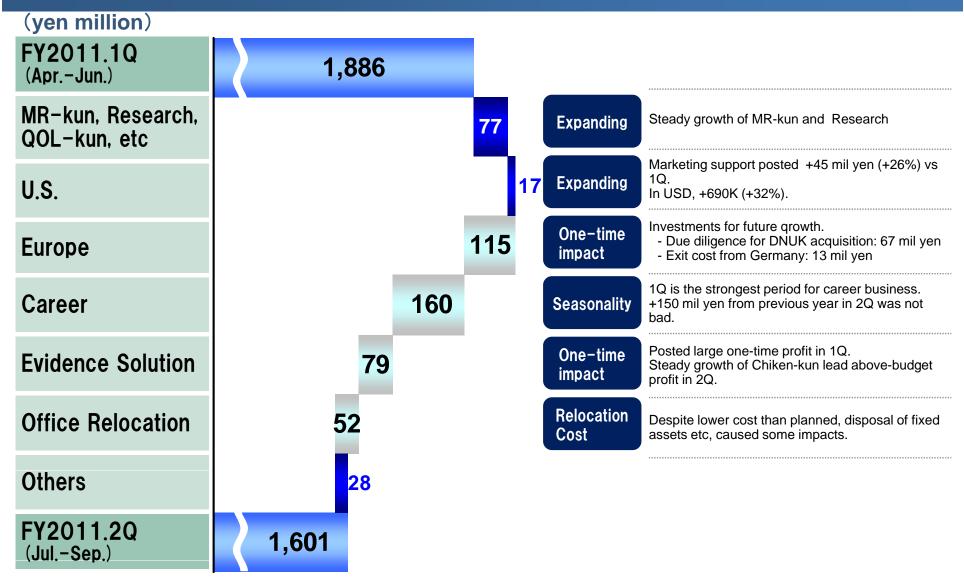

# Consolidated O.P. Analysis (1Q vs 2Q)

Despite declined profit from 1Q due to various reasons, business made progress in 2Q.