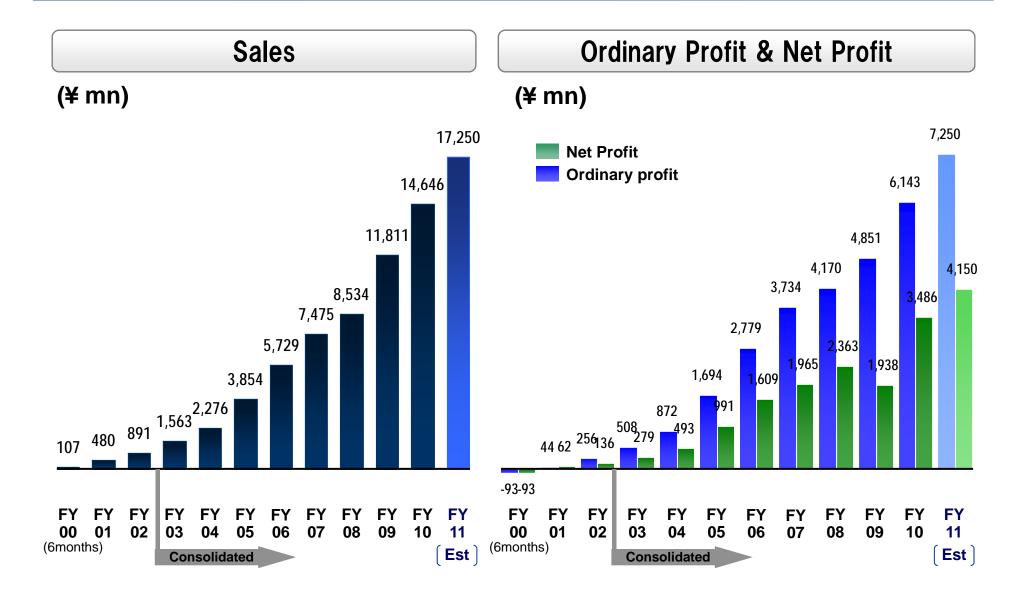

Profit | 0         | ▲3        |            |

O.P. of US business increased +20 mil yen from P.Y.

# Consolidated O.P. Analysis (1Q vs 2Q)



Despite declined profit from 1Q due to various reasons, business made progress in 2Q.

# **Consolidated Sales Analysis (vs P.Y.)**

#### (yen million)





Steady growth momentum continues.

#### Objective

Resolution of shortage of office space due to staff increase.

Creation of further synergy among group companies.

#### Overview

New address : Akasaka, Minato-ku, Tokyo

Site open : 21<sup>st</sup> , Nov. 2011

#### **Financial Impacts**

- One-time cost for relocation :Approx, 200 mil yen
  - 2Q: 52 mil yen (actual)
  - 3Q: 100 150 mil yen (forecast)
- The rent per seat per month will be reduced.

#### **Annual Results & Forecast for FY2011**



## **Creating New Value in Healthcare**



→ M3 <u>M</u>edicine <u>M</u>edia <u>M</u>etamorphosis

- → Healthcare sector is huge...
- Japanese national spending on medical services is approximately ¥33tn (approximately ¥50tn if peripheral businesses are included)
- Equivalent to 10% of Japanese GDP
- Sector controlled by only 270,000 people, e.g., physicians, representing only 0.2% of the population
- → M3 aims to create new value in this sector
- Solve the issues and problems of the medical sector
- With new and unique business models
- While focusing on areas were we can add high value (e.g., have high profit) to boost our enterprise value

Source: Ministry of Health, Labour and Welfare, the Japan Medical Association, M3