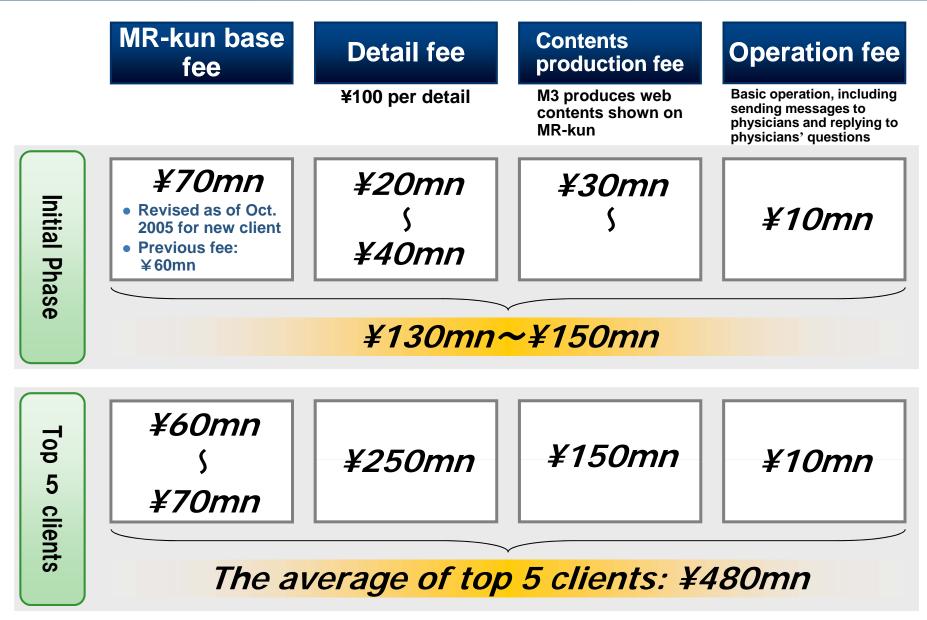

----------------------|-----------------|-------------------------------|
| MRs<br>(Pharmaceutical<br>companies)   | 55,000        | ∞ | ¥20mn                   | <b>e</b> ¥1.1tn | Total cost of                 |
| MSs<br>(Pharmaceutical<br>wholesalers) | 30,000        | × | ¥10mn                   | <b>e ¥300bn</b> | whole industry<br>¥1.1-1.4 tn |

#### **Physicians' Demand for On-Line Detailing**

Q. What is the ideal ratio of on-line and off-line promotional information ("details") from pharma companies?



Demand for eDetails is quite high for busy physicians as they can get the information when it's convenient for themselves, not for MR

Source: M3 questionnaire to 1,300 physicians

## **MR-kun eDetails Read by Physicians**

#### FY2006~FY2011



### **MR-kun Annual Fee Structure**





Case

study

#### **MR-kun's Growth Potential in Japan**





#### **New Business Development on the Platform**

#### FY2011SalesForecast

|                      |                                                                                  | Assigned<br>staff                                                                                                                                                                                                                                                                                                                                                                                                                                                                           | Above<br>1,000mn