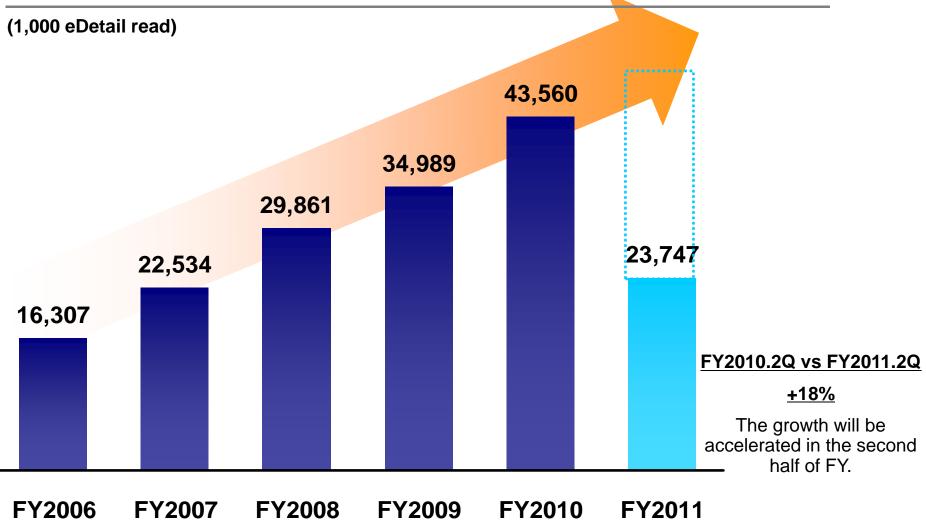

---------------|---------------|---|-------------------------|-----------------|-------------------------------|
| MRs<br>(Pharmaceutical<br>companies)   | 55,000        | ∞ | ¥20mn                   | <b>e</b> ¥1.1tn | Total cost of                 |
| MSs<br>(Pharmaceutical<br>wholesalers) | 30,000        | × | ¥10mn                   | <b>e ¥300bn</b> | whole industry<br>¥1.1-1.4 tn |

#### **Physicians' Demand for On-Line Detailing**

Q. What is the ideal ratio of on-line and off-line promotional information ("details") from pharma companies?



Demand for eDetails is quite high for busy physicians as they can get the information when it's convenient for themselves, not for MR

Source: M3 questionnaire to 1,300 physicians

## **MR-kun eDetails Read by Physicians**

#### FY2006~FY2011



### **MR-kun Annual Fee Structure**





Case

study

#### **MR-kun's Growth Potential in Japan**





#### **New Business Development on the Platform**

#### FY2011SalesForecast

|                      |                                                                                  | Assigned<br>staff                                                                                                                                                                                                                                                                                                                                                                                                                                                                           | Above<br>1,000mn