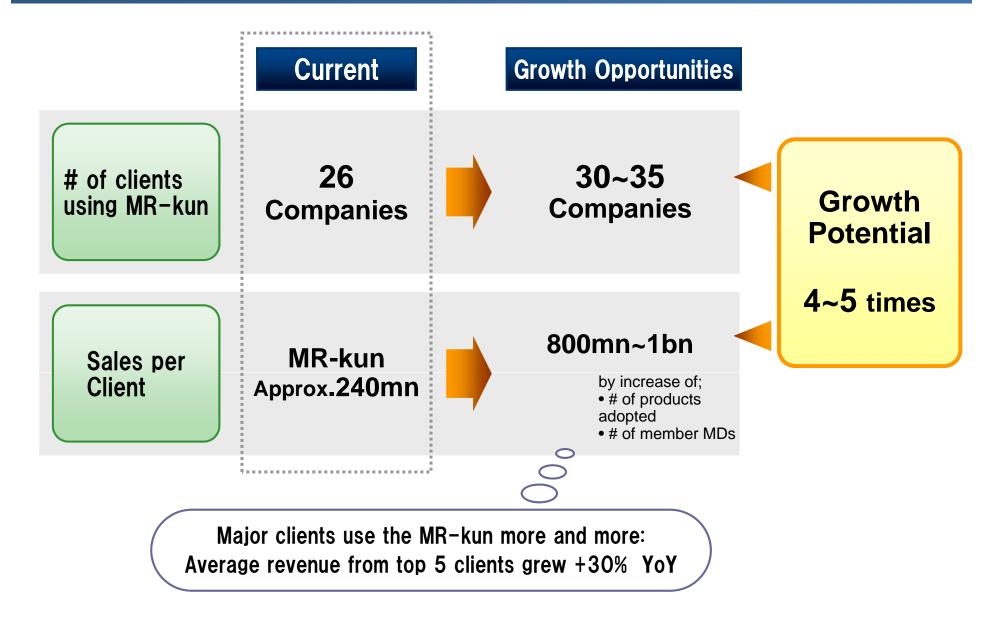

----------|
| MRs<br>(Pharmaceutical<br>companies)   | 55,000        | ∞ | ¥20mn                   | <b>e</b> ¥1.1tn | Total cost of                 |
| MSs<br>(Pharmaceutical<br>wholesalers) | 30,000        | × | ¥10mn                   | <b>e ¥300bn</b> | whole industry<br>¥1.1-1.4 tn |

#### **Physicians' Demand for On-Line Detailing**

Q. What is the ideal ratio of on-line and off-line promotional information ("details") from pharma companies?



Demand for eDetails is quite high for busy physicians as they can get the information when it's convenient for themselves, not for MR

Source: M3 questionnaire to 1,300 physicians

## **MR-kun eDetails Read by Physicians**

#### FY2006~FY2011



### **MR-kun Annual Fee Structure**





Case

study

#### **MR-kun's Growth Potential in Japan**





#### **New Business Development on the Platform**

#### FY2011SalesForecast

|                      |                                                                                  | Assigned<br>staff                                                                                                                                                                                                                                                                                                                                                                                                                                                                           | Above<br>1,000mn