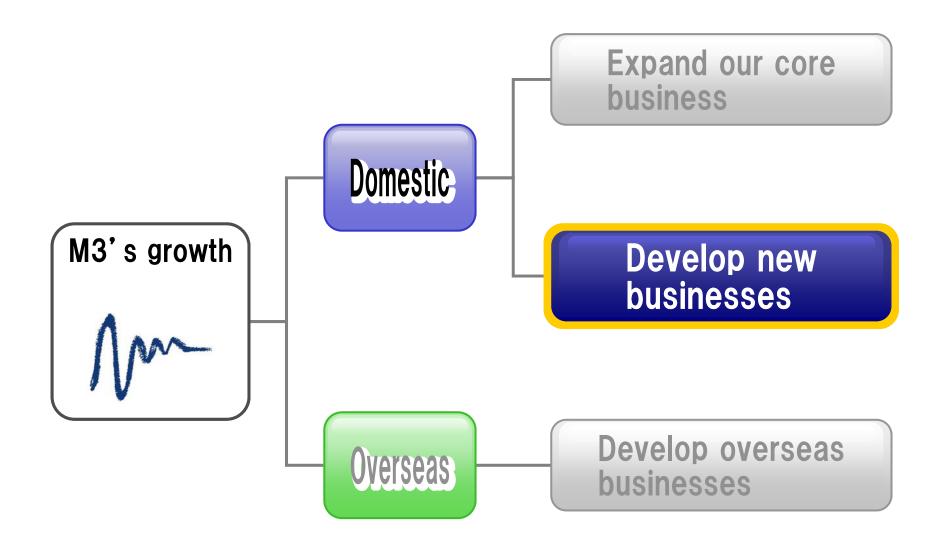

#### **MR-kun's Growth Potential in Japan**

#### **New Business Development on the Platform**

....

subsidiaries

 Revenue from the new businesses will exceed the revenue of MRkun in FY2011.

- Many of the new businesses are run by few staff and quite profitable.
- 3 companies since the beginning of current FY.