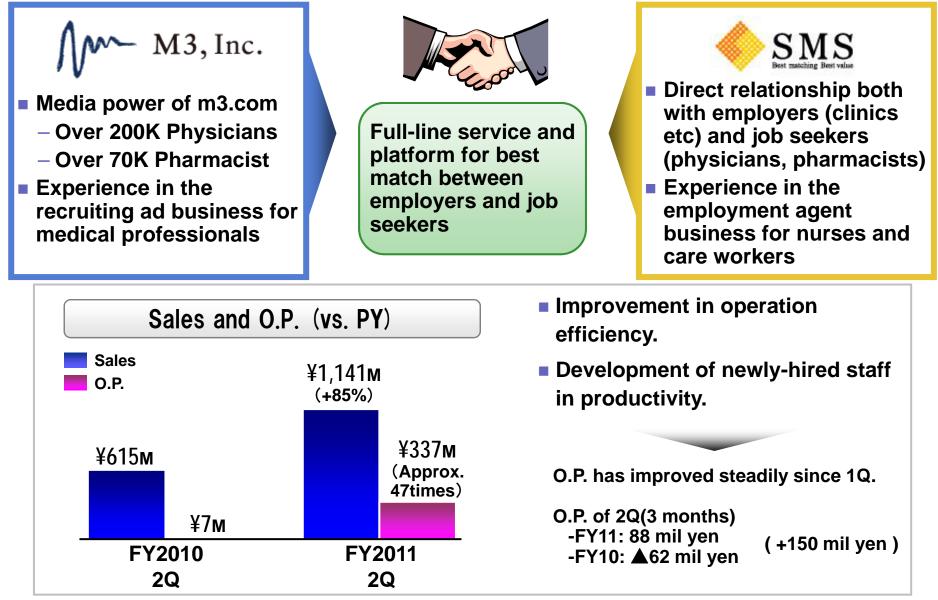

....

subsidiaries

 Revenue from the new businesses will exceed the revenue of MRkun in FY2011.

- Many of the new businesses are run by few staff and quite profitable.
- 3 companies since the beginning of current FY.

#### **Mebix – Restructuring Produced Positive Outcome**

"Leaner" operation and synergy with m3.com improved profitability.