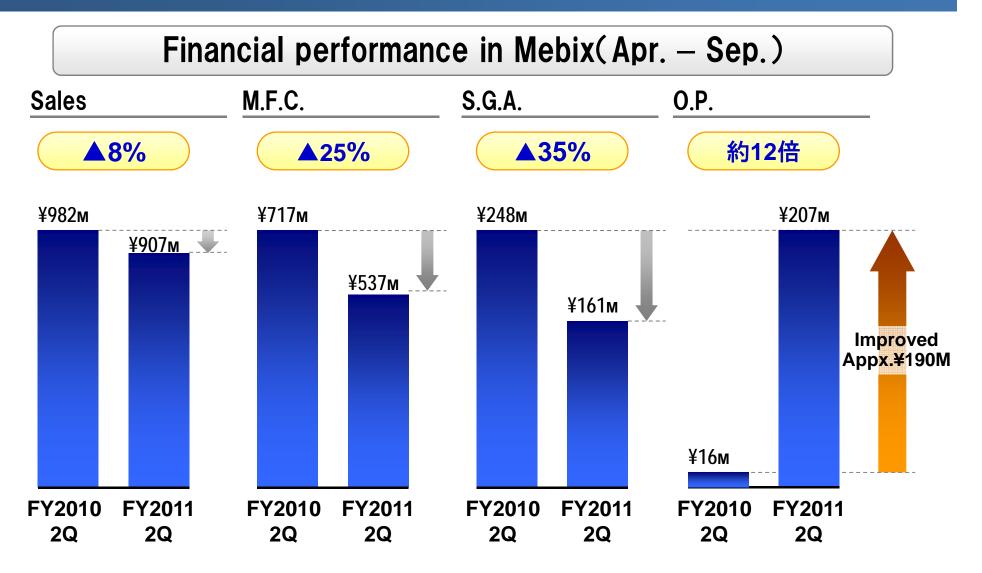

#### **Mebix – Restructuring Produced Positive Outcome**

"Leaner" operation and synergy with m3.com improved profitability.

#### **Breakdown by Business Segments**

| (yen million)        |        | FY2010.2Q | FY2011.2Q | YoY Growth |
|----------------------|--------|-----------|-----------|------------|
| Medical Portal       | Sales  | 5,173     | 6,331     | +22%       |
|                      | Profit | 2,905     | 3,660     | +26%       |
| Evidence<br>Solution | Sales  | 982       | 907       | ▲8%        |
|                      | Profit | ▲48       | 144       |            |
| <b>O</b> veree ee*   | Sales  | 704       | 1,104     | +57%       |
| Overseas*            | Profit | 36        | 34        | ▲7%        |
| Others               | Sales  | 141       | 305       | +116%      |
|                      | Profit | 0         | ▲3        |            |