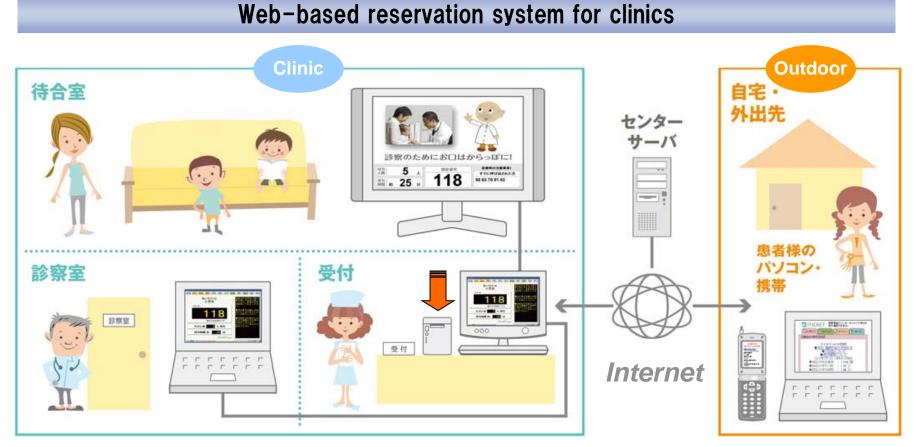

## Acquisition of iTICKET

Used in 1,000+ clinics, more than 1 million unique users per month, more than 500,000 members (mostly moms with little kids) registered to the pan-clinic site. ...became one of the largest "mom" platforms in Japan.