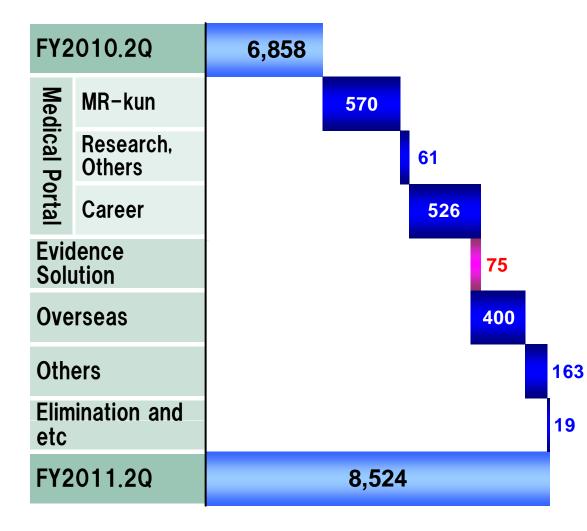

# **Consolidated Sales Analysis (vs P.Y.)**

#### (yen million)

Steady growth momentum continues.