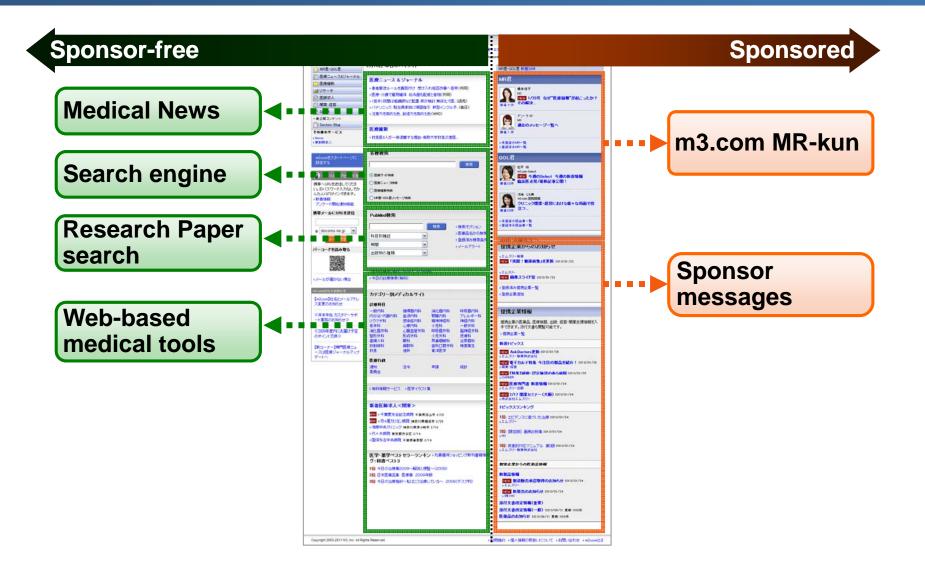

into Korean market                      |
|      | Sep | Launched QOL-kun service                                                    |
|      | Dec | Launched AskDoctors service                                                 |
| 2006 | Jun | Acquired MDLinx and entered into US market                                  |
| 2007 | Mar | Listed on TSE 1                                                             |
| 2008 | Oct | Opened "MedQuarter.de" to<br>enter into Europe market                       |
| 2009 | Apr | Acquired Mebix and entered into clinical trial market                       |
| 2010 | Nov | Acquired EMS Research and<br>established global research<br>physician panel |
| 2011 | Aug | Acquired Doctors.net.uk and<br>entered into UK market                       |

### m3.com





## Japanese Pharma's Huge Marketing Costs

|                                        | Head<br>count |   | Annual costs per person |                 |                               |
|----------------------------------------|---------------|---|-------------------------|-----------------|-------------------------------|
| MRs<br>(Pharmaceutical<br>companies)   | 55,000        | ∞ | ¥20mn                   | <b>e</b> ¥1.1tn | Total cost of                 |
| MSs<br>(Pharmaceutical<br>wholesalers) | 30,000        | × | ¥10mn                   | <b>e ¥300bn</b> | whole industry<br>¥1.1-1.4 tn |

#### **Physicians' Demand for On-Line Detailing**

Q. What is the ideal ratio of on-line and off-line promotional information ("details") from pharma companies?



Demand for eDetails is quite hig