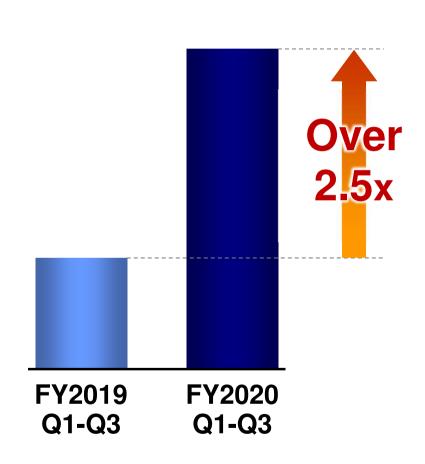

**COVID-19 Related** Information Provision

m3.com Access Increase (% yoy)



**Focused delivery** of related news



**Proactive** 





**Expert webinars** regarding COVID-19 examination





#### **Pharma Marketing Business Growth Pace**

**Marketing Support** 



#### **Changes Experienced by MRs During 2020**

Answered by MRs belonging to pharmaceutical companies Conducted in November, 2020, n=100



## **Channel Breakdown of Communication Between Pharma to Physicians**

Results from top 10 pharma companies with the highest physician coverage

 Surveys conducted during May ~ Aug period of 2019 and 2020



100% = total number of contacts between MR and physician



#### Rapid DX penetration into pharmaceutical industry

#### Pharma Marketing Cost and TAM for M3 Marketing Support







- Rapid demand increase from pharmaceutical companies due to COVID-19
- Sales team fortification & larger projects (+115% yoy sales and delivery staff including external resource utilization)

Orders remain high with further momentum in pharma DX

#### **Launch of Al Platform Business**





- Business alliance with NOBORI providing medical cloud services
- Connectivity with any PACS (medical image management system)
- Multiple Al image diagnostic algorithms will be on-boarded and categorized by physical regions (head, lungs, heart, etc.)

Expanded free provision of COVID-19 pneumonia AI and remote diagnosis services scheduled for 121 medical sites across Japan

## **Al Platform Algorithms**





Pulmonary nodule shadow

VUNO Med®-LungCT



Pulmonary nodules

**EIRL Chest nodule** 

by 📕