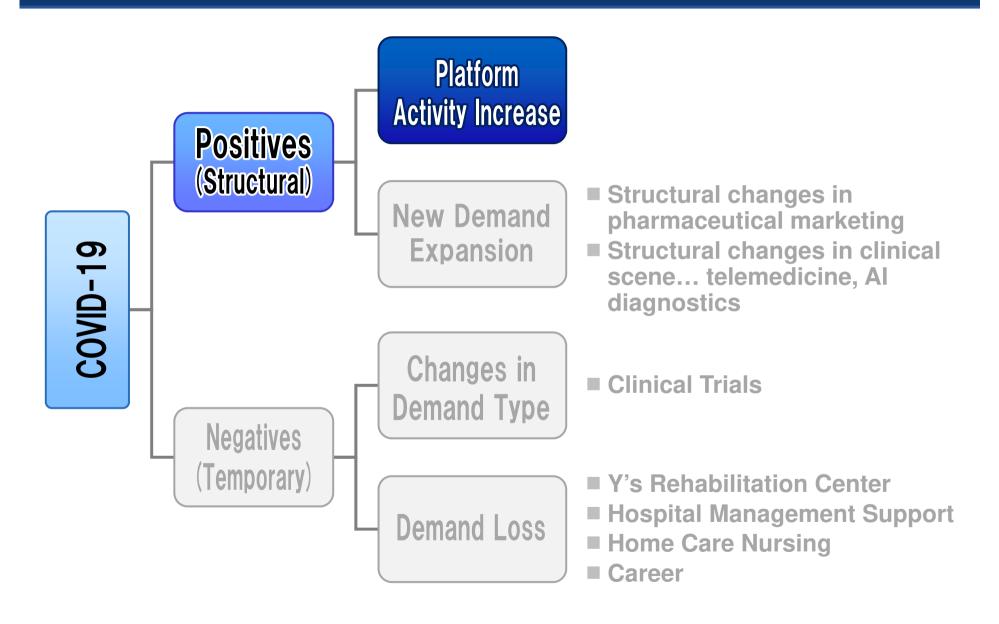

#### **COVID-19 Impact**

|                            | COVID                                                                                                                                                                                                          | 19 impact |
|----------------------------|----------------------------------------------------------------------------------------------------------------------------------------------------------------------------------------------------------------|-----------|
| Medical<br>Platform        | <ul> <li>Accelerated digital transformation in pharma marketing</li> <li>Continued recovery also of other businesses outside of marketing support services</li> </ul>                                          | ++        |
| <b>Evidence</b> Solution   | Orders backlog remained steady at 22.5 bn yen despite<br>partial halts in projects due to COVID-19                                                                                                             | _         |
| Career<br>Solution         | Dampened demand from both physician and pharmacists<br>due to COVID-19                                                                                                                                         | _         |
| Site<br>Solution           | Increase in affiliate sites; increase in COVID-19 related projects supporting continued strong results                                                                                                         | + +       |
| <b>Emerging Businesses</b> | <ul> <li>New business seeds being planted at a healthy pace</li> <li>Increase in LINE Healthcare investments offset recovery from negative COVID-19 impacts</li> </ul>                                         | Neutral   |
| Overseas                   | <ul> <li>Rapid APAC expansion (cumulative Q3 APAC sales more than doubled yoy) with acceleration especially in India</li> <li>US clinical trial business recovery, and overall business improvement</li> </ul> | ++        |

# **COVID-19 Impact on M3**

## **COVID-19 Impact on M3**