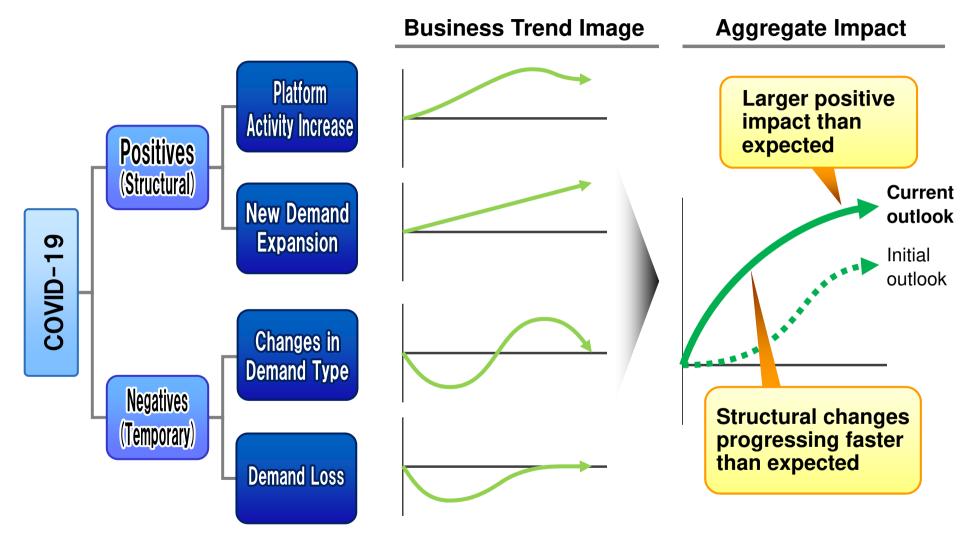

### Change in Growth Pace (start point: pre-COVID)

Short term neutral overall, structural changes expected to be largely positive for the mid to long term. Currently trending better than expected.