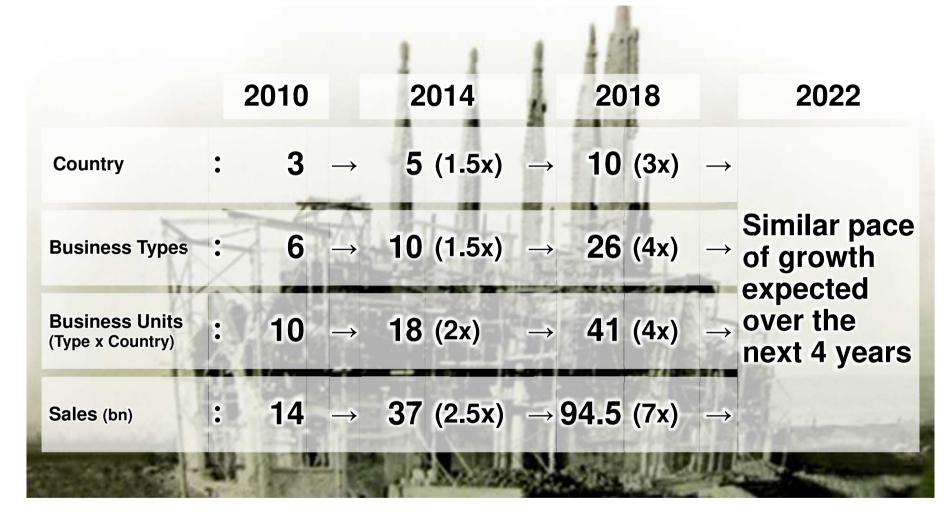

#### **Business Scope Expansion and Growth Potential**

Aggressive M&A to ensue in reaching growth potentials exceeding 10~20x current levels...