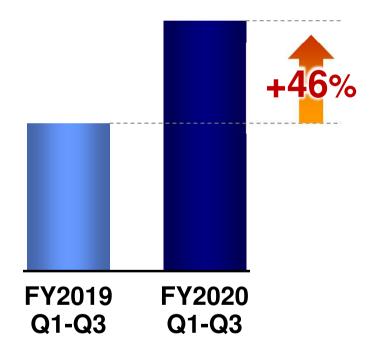

#### **Pharma Marketing Business Growth Pace**

**Marketing Support** 

#### Pharma Marketing Cost and TAM for M3 Marketing Support

- Rapid demand increase from pharmaceutical companies due to COVID-19
- Sales team fortification & larger projects (+115% yoy sales and delivery staff including external resource utilization)

Orders remain high with further momentum in pharma DX