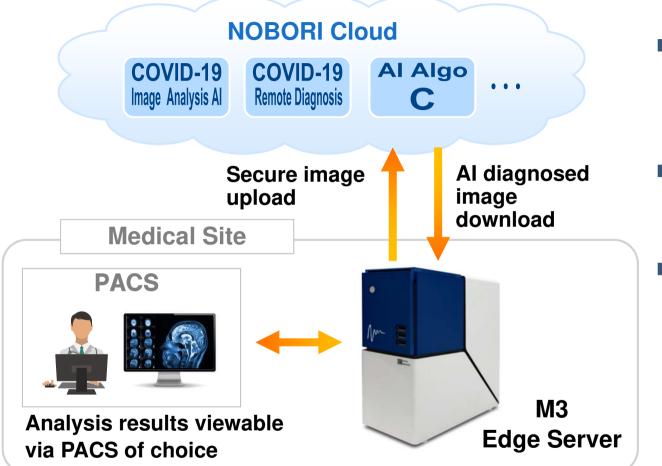

#### **Launch of Al Platform Business**

- Business alliance with NOBORI providing medical cloud services
- Connectivity with any PACS (medical image management system)
- Multiple Al image diagnostic algorithms will be on-boarded and categorized by physical regions (head, lungs, heart, etc.)

Expanded free provision of COVID-19 pneumonia AI and remote diagnosis services scheduled for 121 medical sites across Japan

## **Al Platform Algorithms**

Pulmonary nodule shadow

VUNO Med®-LungCT

Pulmonary nodules

**EIRL Chest nodule** 

by 📕 LPIXEL

COVID-19 pneumonia

Ali-M3

by Alibaba & M M3, Inc.

Cerebral aneurysm

EIRL aneurysm

by 📕 LPIXEL

New algorithms continue to onboard M3's Al platform