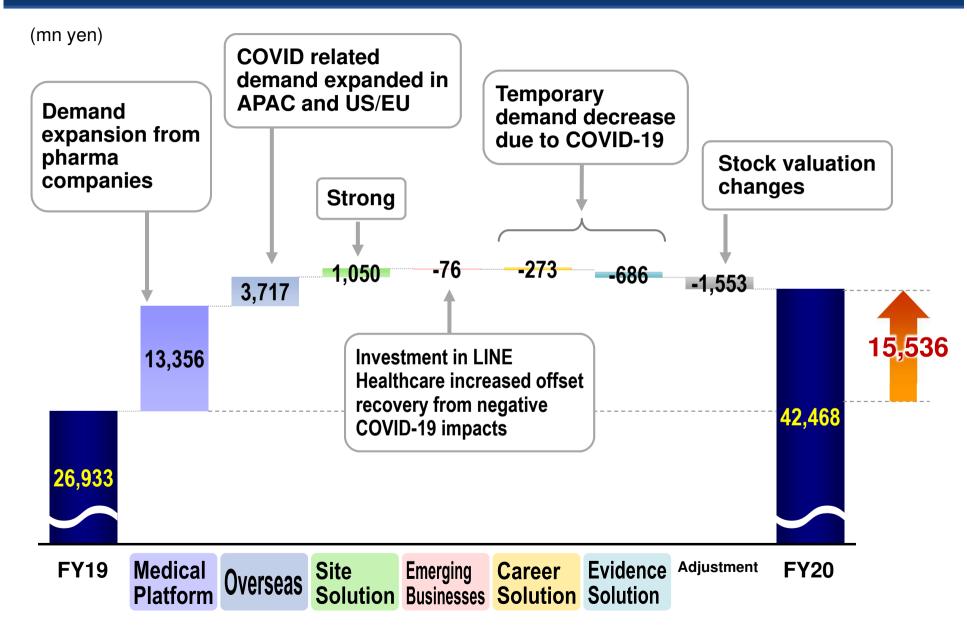

# FY2020 Q3 Consolidated Operating Profit Contribution Breakdown

# FY2020 Q3 Consolidated Results by Segment

| (mn yen)              |                        |        | FY2019<br>Q1-Q3 | FY2020<br>Q1-Q3 | YOY         | +108% YoY                      |
|-----------------------|------------------------|--------|-----------------|-----------------|-------------|--------------------------------|
|                       | Medical                | Sales  | 36,986          | 55,629          | +50%        | profit growth excluding impact |
|                       | Platform               | Profit | 14,114          | 27,469          | +95%        | such as stock sales            |
|                       | Evidence               | Sales  | 15,942          | 14,427          | -10%        |                                |
| D                     | Solution               | Profit | 3,335           | 2,648           | -21%        | Temporary demand decrease      |
| om                    | Career                 | Sales  | 12,018          | 10,965          | -9%         | due to COVID-19                |
| Domestic              | Solution               | Profit | 3,626           | 3,353           | -8%         |                                |
|                       | Site                   | Sales  | 8,678           | 12,530          | +44%        | Continued                      |
|                       | Solution               | Profit | 460             | 1,510           | +228%       | strength from Q2               |
|                       | Emerging<br>Businesses | Sales  | 2,440           | 2,395           | -2%         | <b>D</b>                       |
|                       |                        | Profit | 794             | 718             | -10%        | Recovery mode                  |
| Overseas Sales Profit |                        | 22,160 | 29,814          | +35%            | Asia and US |                                |
|                       |                        | Profit | 4,660           | 8,378           | +80%        | strong                         |