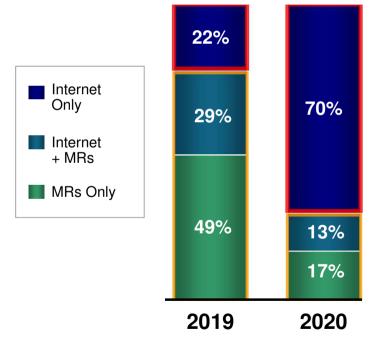

## **Channel Breakdown of Communication Between Pharma to Physicians**

Results from top 10 pharma companies with the highest physician coverage

 Surveys conducted during May ~ Aug period of 2019 and 2020

100% = total number of contacts between MR and physician