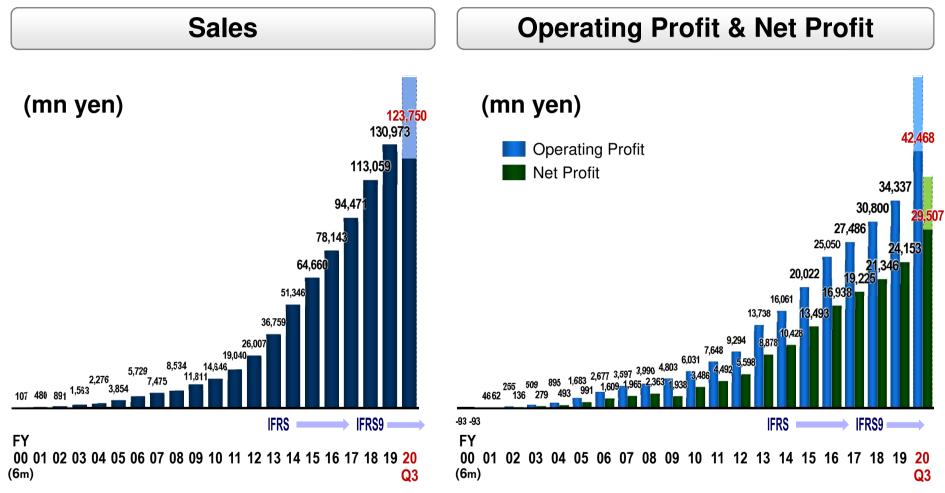

#### **FY2020 Q3 Consolidated Results**

| (mn yen)          | FY2019<br>Q1-Q3 | FY2020<br>Q1-Q3 | YoY  | IFRS                                       |
|-------------------|-----------------|-----------------|------|--------------------------------------------|
| Sales             | 96,319          | 123,750         | +28% |                                            |
| Operating Profit  | 26,933          | 42,468          | +58% | +72% growth excluding impacts              |
| Pre-tax<br>Profit | 27,003          | 42,481          | +57% | such as<br>stock<br>sales and<br>valuation |
| Net Profit        | 18,616          | 29,507          | +59% | changes                                    |

#### **Annual Results**

Forecasts were not given due to unpredictable variables, however, Q3 sales have already reached, and Q3 operating profits have exceeded by 24%, full year results of the previous year.