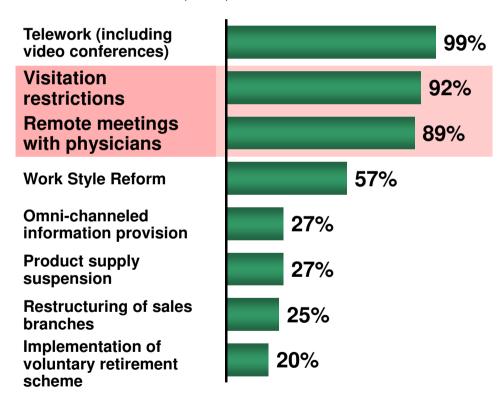

#### **Changes Experienced by MRs During 2020**

Answered by MRs belonging to pharmaceutical companies Conducted in November, 2020, n=100