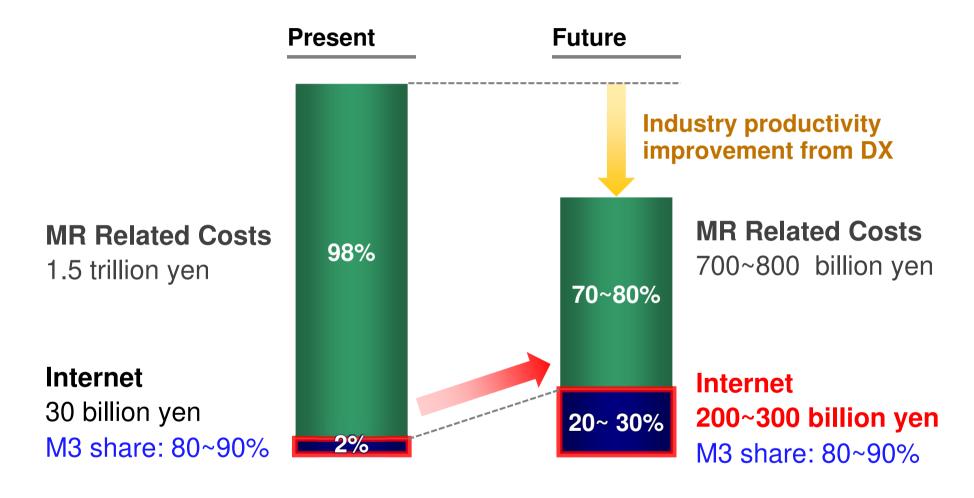

#### Pharma Marketing Cost and TAM for M3 Marketing Support

- Rapid demand increase from pharmaceutical companies due to COVID-19
- Sales team fortification & larger projects (+115% yoy sales and delivery staff including external resource utilization)

Orders remain high with further momentum in pharma DX