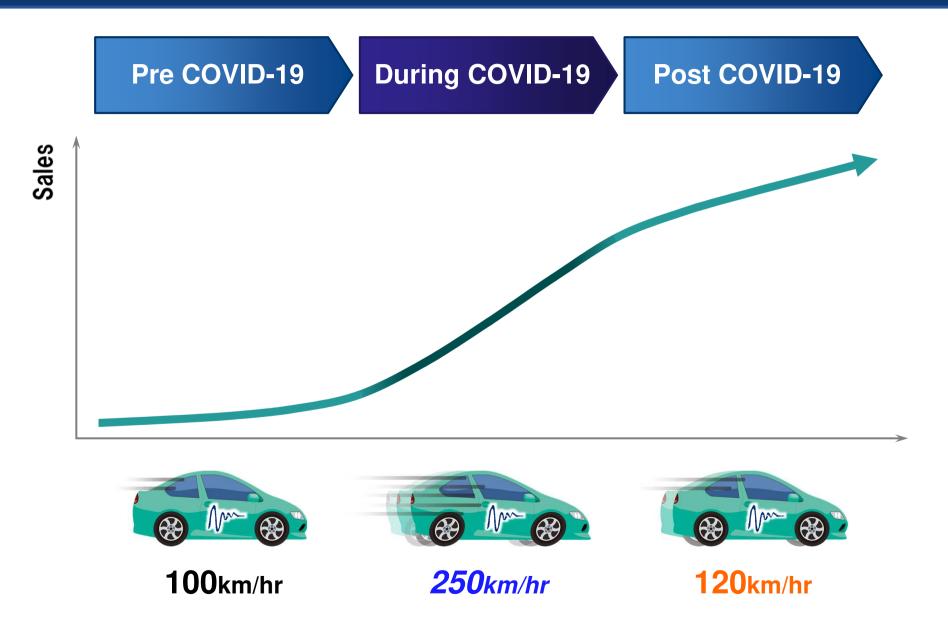

### Change in Growth Pace (start point: pre-COVID)

Short term neutral overall, structural changes expected to be largely positive for the mid to long term. Currently trending better than expected.