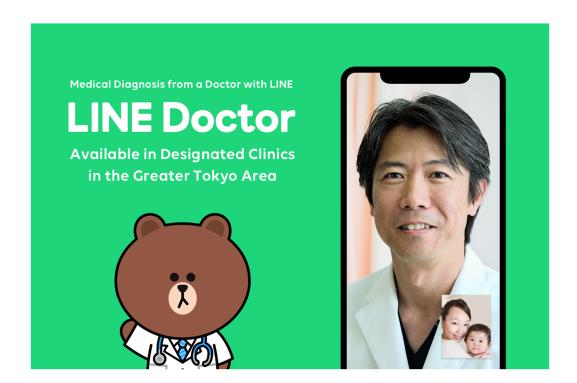

## LINE Healthcare Launches Free "LINE Doctor" in Greater Tokyo Area ~ Service Region to Expand with Improvements ~

LINE Healthcare Corporation (Headquarters: Tokyo, Japan; CEO: Shinichiro Muroyama; "LINE Healthcare," below), a joint venture between LINE Corporation (Headquarters: Tokyo, Japan; Representative Director, President and CEO: Takeshi Idezawa; "LINE Corp.," below) and M3, Inc. (Headquarters: Tokyo, Japan; CEO: Itaru Tanimura; "M3" below), has launched "LINE Doctor," a new online telemedicine service for reimbursed physician consultations.

LINE Doctor provides a full range of services, including medical facility searches, appointment bookings, online examination video calls, as well as payment settlement, all in one location via the LINE app, free of charge\*1 for users. \*1 Excludes prescription drugs and delivery fees

Amid the recent rise in COVID-19 cases, telemedicine offers medical examinations that greatly reduce the burden and risk of possible infection from physical visits and outings. LINE Doctor allows patients to receive diagnoses for themselves or family members at any time from the comfort of their own home. More convenient access to better medical care will support early and/or ongoing treatment.