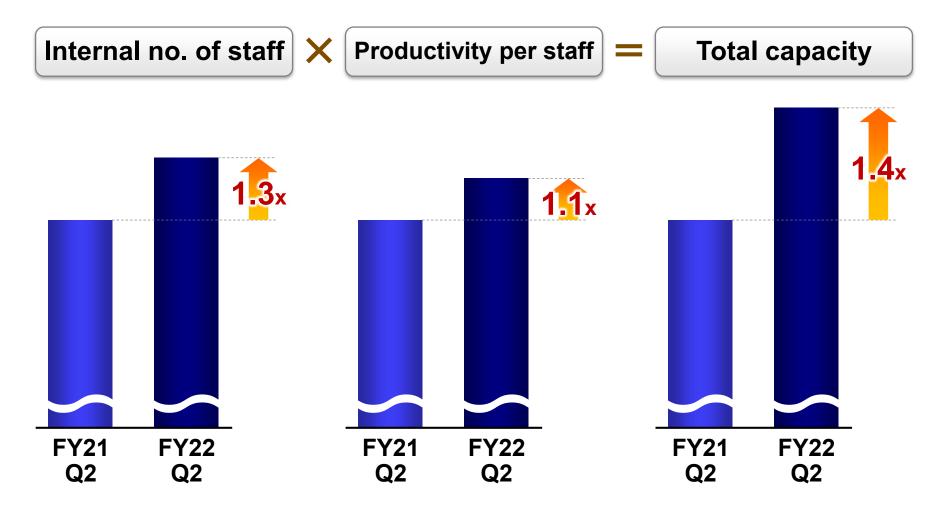

#### Capacity Improvement of Professional M3 Staff

Steady progress in efforts to improve the productivity of professional staff in parallel with the staff fortification plan, and internal staff capacity increased by 40%