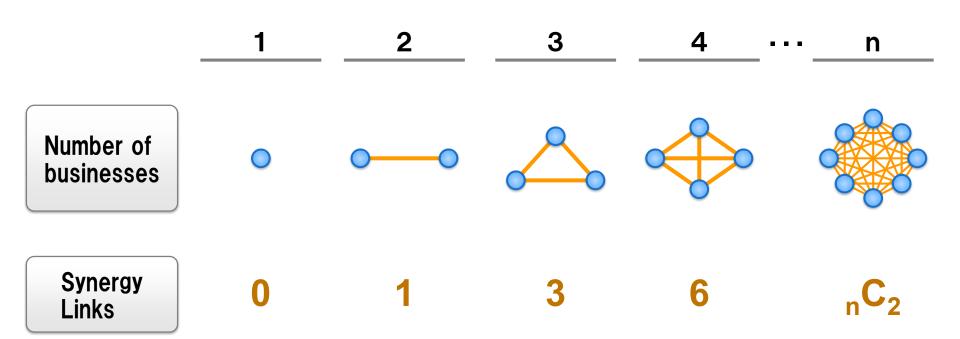

### **Cross-Business Synergy Creation Potential**

Business synergy potential: 69C<sub>2</sub> = 2,346 linkage potential