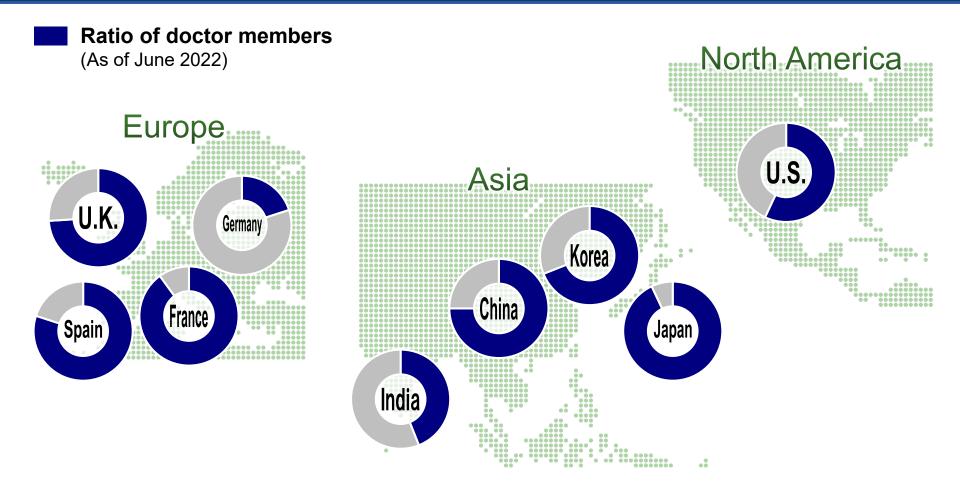

### **Overseas**

#### Number of Doctor Members and Panelists (Global)

More than 6 million doctor members and panelists, covering over 50% of doctors worldwide

<sup>\*</sup>The no. of doctors in Japan is based on data from the Ministry of Health, Labour and Welfare (2022). The no. of doctors by other countries is based on the latest data from WHO and other sources