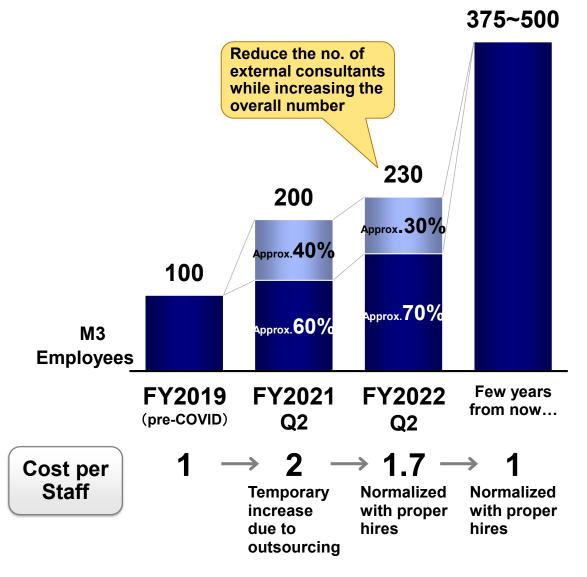

#### **Professional Staff Fortification Plan**

Unit: Index with FY2019 as 100

### Staff Fortification Initiatives

- HR capacity increase
- Recruiter reinforcement (fee scale)
- New grad recruitment fortification
- Appeal potential M3 career paths and merit (skill acquirement, compensation, etc.)

#### Capacity Improvement of Professional M3 Staff

Steady progress in efforts to improve the productivity of professional staff in parallel with the staff fortification plan, and internal staff capacity increased by 40%

### Hiring Progress of M3 Professionals

Compared to the 1H of the previous year, the number of hires has increased, but is lower than somewhat expected. Prioritize business growth by adjusting the speed of external consultant reduction