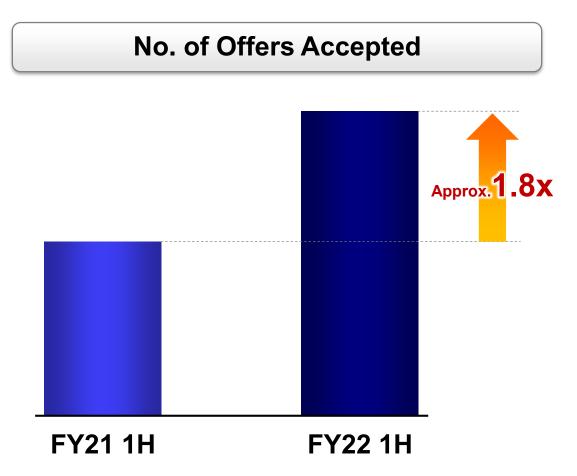

### Hiring Progress of M3 Professionals

Compared to the 1H of the previous year, the number of hires has increased, but is lower than somewhat expected. Prioritize business growth by adjusting the speed of external consultant reduction