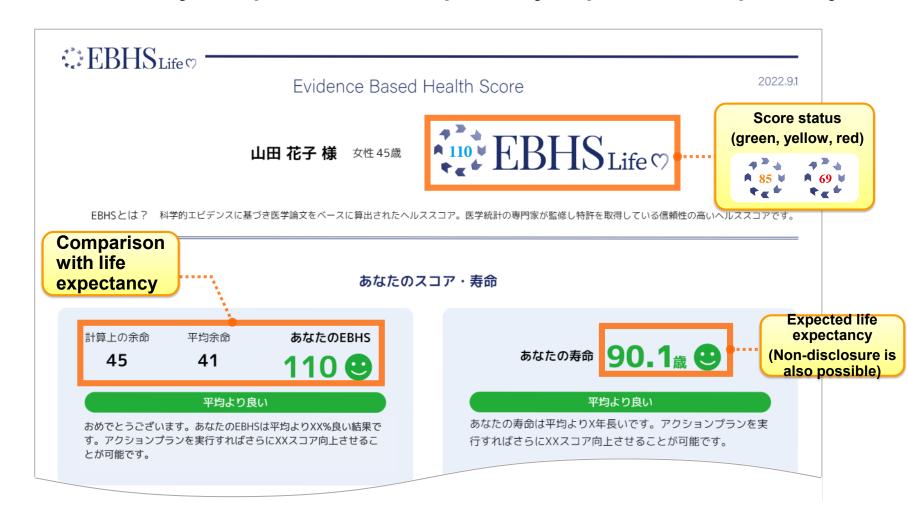

### Sample Report (for individuals)

#### Score reliability, comparison to life expectancy, expected life expectancy