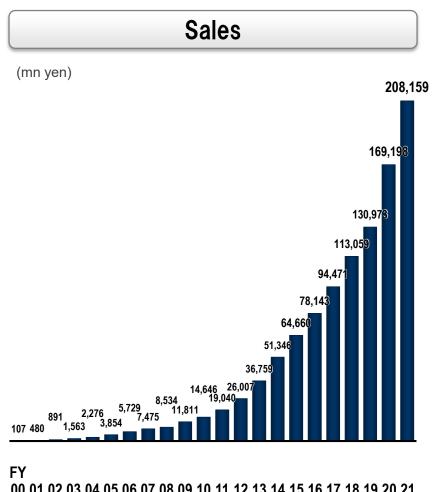

#### **Business Scope Expansion and Growth Potential**

|                                    |   |      |               | 1 1              |               | 1 18                        |                                                                                                                                                                                                                                                                                                                                                                                                                                                                                                                                                                                                                                                                                                                                                                                                                                                                                                                                                                                                                                                                                                                                                                                                                                                                                                                                                                                                                                                                                                                                                                                                                                                                                                                                                                                                                                                                                                                                                                                                                                                                                                                                |
|------------------------------------|---|------|---------------|------------------|---------------|-----------------------------|--------------------------------------------------------------------------------------------------------------------------------------------------------------------------------------------------------------------------------------------------------------------------------------------------------------------------------------------------------------------------------------------------------------------------------------------------------------------------------------------------------------------------------------------------------------------------------------------------------------------------------------------------------------------------------------------------------------------------------------------------------------------------------------------------------------------------------------------------------------------------------------------------------------------------------------------------------------------------------------------------------------------------------------------------------------------------------------------------------------------------------------------------------------------------------------------------------------------------------------------------------------------------------------------------------------------------------------------------------------------------------------------------------------------------------------------------------------------------------------------------------------------------------------------------------------------------------------------------------------------------------------------------------------------------------------------------------------------------------------------------------------------------------------------------------------------------------------------------------------------------------------------------------------------------------------------------------------------------------------------------------------------------------------------------------------------------------------------------------------------------------|
|                                    |   | 2010 |               | 2015             | 1             | 2020                        | 2022                                                                                                                                                                                                                                                                                                                                                                                                                                                                                                                                                                                                                                                                                                                                                                                                                                                                                                                                                                                                                                                                                                                                                                                                                                                                                                                                                                                                                                                                                                                                                                                                                                                                                                                                                                                                                                                                                                                                                                                                                                                                                                                           |
| Country                            | : | 3    | $\rightarrow$ | 8 (2.5x)         | $\rightarrow$ | <b>11</b> (3.5x) →          | <b>16</b> (5.5x)                                                                                                                                                                                                                                                                                                                                                                                                                                                                                                                                                                                                                                                                                                                                                                                                                                                                                                                                                                                                                                                                                                                                                                                                                                                                                                                                                                                                                                                                                                                                                                                                                                                                                                                                                                                                                                                                                                                                                                                                                                                                                                               |
| Business Types                     |   | 6    | $\rightarrow$ | 15 (2.5x)        | $\rightarrow$ | <b>35</b> (6.0x) →          | 38 (6.0x)                                                                                                                                                                                                                                                                                                                                                                                                                                                                                                                                                                                                                                                                                                                                                                                                                                                                                                                                                                                                                                                                                                                                                                                                                                                                                                                                                                                                                                                                                                                                                                                                                                                                                                                                                                                                                                                                                                                                                                                                                                                                                                                      |
| Business Units<br>(Type x Country) | : | 10   | $\Rightarrow$ | <b>24</b> (2.5x) | $\Rightarrow$ | <b>56</b> (5.5x) →          | 69 (7.0x)                                                                                                                                                                                                                                                                                                                                                                                                                                                                                                                                                                                                                                                                                                                                                                                                                                                                                                                                                                                                                                                                                                                                                                                                                                                                                                                                                                                                                                                                                                                                                                                                                                                                                                                                                                                                                                                                                                                                                                                                                                                                                                                      |
| Sales (bn)                         | : | 14.6 | $\rightarrow$ | 64.7 (4.5x)      | $\rightarrow$ | $169.1 (12x) \rightarrow 2$ | 208.1 (15.0x)<br>FY2021                                                                                                                                                                                                                                                                                                                                                                                                                                                                                                                                                                                                                                                                                                                                                                                                                                                                                                                                                                                                                                                                                                                                                                                                                                                                                                                                                                                                                                                                                                                                                                                                                                                                                                                                                                                                                                                                                                                                                                                                                                                                                                        |
|                                    |   | +    |               |                  | X             |                             | The same of the sa |

Aggressive M&A to ensue in reaching growth potentials exceeding 10~20x current levels...

#### Sales Trend (JPY)

2/3 of FY2021 sales were created from new businesses added after 2010, growth rates are also greater for new businesses entering the market

Copyright © 2022 M3, Inc. All rights reserved.

#### **Business Scope Expansion and Growth Potential**

|                                    |   |      |               | 1 1         | 1               | 4 /10              |                                                                                                                                                                                                                                                                                                                                                                                                                                                                                                                                                                                                                                                                                                                                                                                                                                                                                                                                                                                                                                                                                                                                                                                                                                                                                                                                                                                                                                                                                                                                                                                                                                                                                                                                                                                                                                                                                                                                                                                                                                                                                                                                |
|------------------------------------|---|------|---------------|-------------|-----------------|--------------------|--------------------------------------------------------------------------------------------------------------------------------------------------------------------------------------------------------------------------------------------------------------------------------------------------------------------------------------------------------------------------------------------------------------------------------------------------------------------------------------------------------------------------------------------------------------------------------------------------------------------------------------------------------------------------------------------------------------------------------------------------------------------------------------------------------------------------------------------------------------------------------------------------------------------------------------------------------------------------------------------------------------------------------------------------------------------------------------------------------------------------------------------------------------------------------------------------------------------------------------------------------------------------------------------------------------------------------------------------------------------------------------------------------------------------------------------------------------------------------------------------------------------------------------------------------------------------------------------------------------------------------------------------------------------------------------------------------------------------------------------------------------------------------------------------------------------------------------------------------------------------------------------------------------------------------------------------------------------------------------------------------------------------------------------------------------------------------------------------------------------------------|
|                                    |   | 2010 |               | 2015        | į.              | 2020               | 2022                                                                                                                                                                                                                                                                                                                                                                                                                                                                                                                                                                                                                                                                                                                                                                                                                                                                                                                                                                                                                                                                                                                                                                                                                                                                                                                                                                                                                                                                                                                                                                                                                                                                                                                                                                                                                                                                                                                                                                                                                                                                                                                           |
| Country                            | : | 3    | $\rightarrow$ | 8 (2.5x)    | $\rightarrow$   | <b>11</b> (3.5x) → | 16 (5.5x)                                                                                                                                                                                                                                                                                                                                                                                                                                                                                                                                                                                                                                                                                                                                                                                                                                                                                                                                                                                                                                                                                                                                                                                                                                                                                                                                                                                                                                                                                                                                                                                                                                                                                                                                                                                                                                                                                                                                                                                                                                                                                                                      |
| Business Types                     |   | 6    | $\rightarrow$ | 15 (2.5x)   | $\rightarrow$   | <b>35</b> (6.0x) → | 38 (6.0x)                                                                                                                                                                                                                                                                                                                                                                                                                                                                                                                                                                                                                                                                                                                                                                                                                                                                                                                                                                                                                                                                                                                                                                                                                                                                                                                                                                                                                                                                                                                                                                                                                                                                                                                                                                                                                                                                                                                                                                                                                                                                                                                      |
| Business Units<br>(Type x Country) | : | 10   | $\rightarrow$ | 24 (2.5x)   | $\Rightarrow$   | <b>56</b> (5.5x) → | 69 (7.0x)                                                                                                                                                                                                                                                                                                                                                                                                                                                                                                                                                                                                                                                                                                                                                                                                                                                                                                                                                                                                                                                                                                                                                                                                                                                                                                                                                                                                                                                                                                                                                                                                                                                                                                                                                                                                                                                                                                                                                                                                                                                                                                                      |
| Sales (bn)                         | • | 14.6 | $\rightarrow$ | 64.7 (4.5x) | $\rightarrow$ 1 | 169.1 (12x) →      | 208.1 (15.0x)<br>FY2021                                                                                                                                                                                                                                                                                                                                                                                                                                                                                                                                                                                                                                                                                                                                                                                                                                                                                                                                                                                                                                                                                                                                                                                                                                                                                                                                                                                                                                                                                                                                                                                                                                                                                                                                                                                                                                                                                                                                                                                                                                                                                                        |
|                                    |   | +    |               |             |                 |                    | The same of the sa |

Business synergy potential: 69C<sub>2</sub> = 2,346 linkage potential