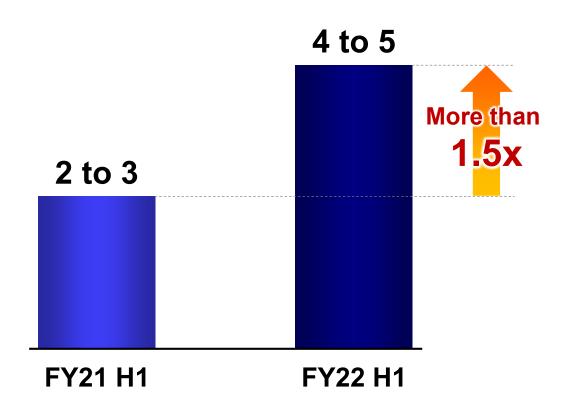

#### Capacity Improvement of Professional M3 Staff

Steady progress in efforts to improve the productivity of professional staff in parallel with the staff fortification plan, and internal staff capacity increased by 40%