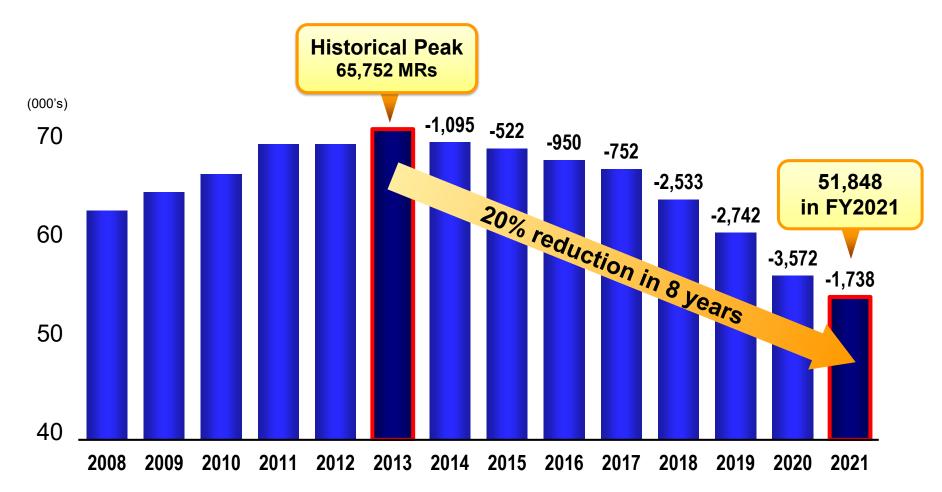

#### Trend of Domestic Pharmaceutical Sales Reps (MRs)

In addition to a decrease in the number of MRs, some companies have established MRs who work only online or by phone... The trend toward sales efficiency is expected to continue