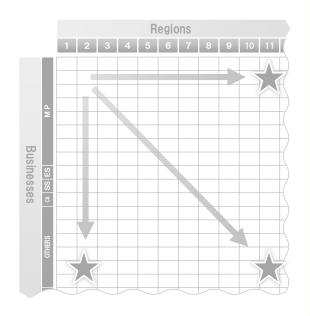

### **Cross-Business Synergy Creation Potential**

Business synergy potential: 69C<sub>2</sub> = 2,346 linkage potential