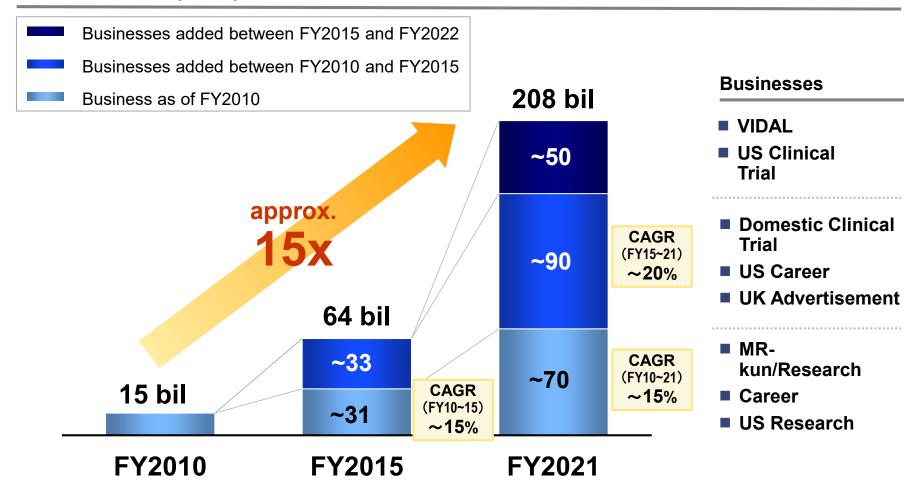

#### **Business Scope Expansion and Growth Potential**

|                                    |   |      |               | 1 1              |               | 1 18                        |                                                                                                                                                                                                                                                                                                                                                                                                                                                                                                                                                                                                                                                                                                                                                                                                                                                                                                                                                                                                                                                                                                                                                                                                                                                                                                                                                                                                                                                                                                                                                                                                                                                                                                                                                                                                                                                                                                                                                                                                                                                                                                                                |
|------------------------------------|---|------|---------------|------------------|---------------|-----------------------------|--------------------------------------------------------------------------------------------------------------------------------------------------------------------------------------------------------------------------------------------------------------------------------------------------------------------------------------------------------------------------------------------------------------------------------------------------------------------------------------------------------------------------------------------------------------------------------------------------------------------------------------------------------------------------------------------------------------------------------------------------------------------------------------------------------------------------------------------------------------------------------------------------------------------------------------------------------------------------------------------------------------------------------------------------------------------------------------------------------------------------------------------------------------------------------------------------------------------------------------------------------------------------------------------------------------------------------------------------------------------------------------------------------------------------------------------------------------------------------------------------------------------------------------------------------------------------------------------------------------------------------------------------------------------------------------------------------------------------------------------------------------------------------------------------------------------------------------------------------------------------------------------------------------------------------------------------------------------------------------------------------------------------------------------------------------------------------------------------------------------------------|
|                                    |   | 2010 |               | 2015             | 1             | 2020                        | 2022                                                                                                                                                                                                                                                                                                                                                                                                                                                                                                                                                                                                                                                                                                                                                                                                                                                                                                                                                                                                                                                                                                                                                                                                                                                                                                                                                                                                                                                                                                                                                                                                                                                                                                                                                                                                                                                                                                                                                                                                                                                                                                                           |
| Country                            | : | 3    | $\rightarrow$ | 8 (2.5x)         | $\rightarrow$ | <b>11</b> (3.5x) →          | <b>16</b> (5.5x)                                                                                                                                                                                                                                                                                                                                                                                                                                                                                                                                                                                                                                                                                                                                                                                                                                                                                                                                                                                                                                                                                                                                                                                                                                                                                                                                                                                                                                                                                                                                                                                                                                                                                                                                                                                                                                                                                                                                                                                                                                                                                                               |
| Business Types                     |   | 6    | $\rightarrow$ | 15 (2.5x)        | $\rightarrow$ | <b>35</b> (6.0x) →          | 38 (6.0x)                                                                                                                                                                                                                                                                                                                                                                                                                                                                                                                                                                                                                                                                                                                                                                                                                                                                                                                                                                                                                                                                                                                                                                                                                                                                                                                                                                                                                                                                                                                                                                                                                                                                                                                                                                                                                                                                                                                                                                                                                                                                                                                      |
| Business Units<br>(Type x Country) | : | 10   | $\Rightarrow$ | <b>24</b> (2.5x) | $\Rightarrow$ | <b>56</b> (5.5x) →          | 69 (7.0x)                                                                                                                                                                                                                                                                                                                                                                                                                                                                                                                                                                                                                                                                                                                                                                                                                                                                                                                                                                                                                                                                                                                                                                                                                                                                                                                                                                                                                                                                                                                                                                                                                                                                                                                                                                                                                                                                                                                                                                                                                                                                                                                      |
| Sales (bn)                         | : | 14.6 | $\rightarrow$ | 64.7 (4.5x)      | $\rightarrow$ | $169.1 (12x) \rightarrow 2$ | 208.1 (15.0x)<br>FY2021                                                                                                                                                                                                                                                                                                                                                                                                                                                                                                                                                                                                                                                                                                                                                                                                                                                                                                                                                                                                                                                                                                                                                                                                                                                                                                                                                                                                                                                                                                                                                                                                                                                                                                                                                                                                                                                                                                                                                                                                                                                                                                        |
|                                    |   | +    |               |                  | X             |                             | The same of the sa |

Aggressive M&A to ensue in reaching growth potentials exceeding 10~20x current levels...