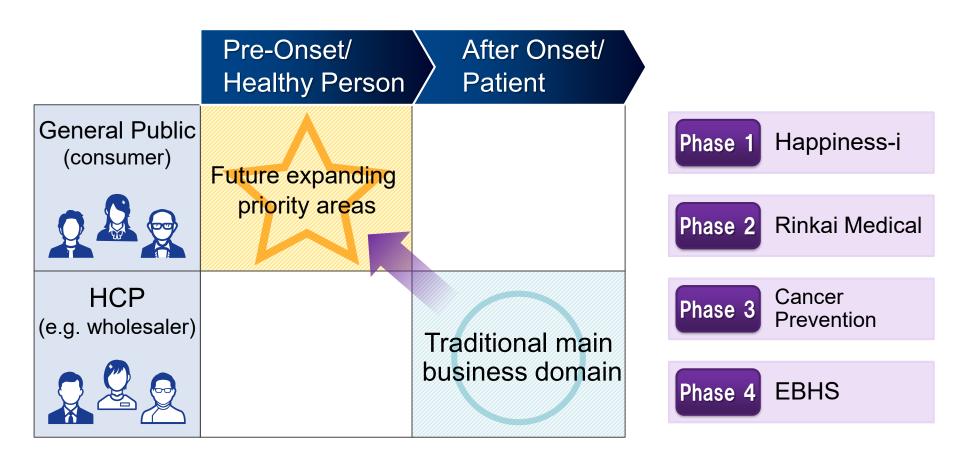

### "The White Jack Project"

Steady progress is also being made on the White Jack project, which realizes M3's mission from a more upstream perspective

### Phase 3: M3 Cancer Prevention Program

### Phase 4 EBHS: Calculation Image

"EBHS," a health index calculated based on the results of medical examinations

Evidence Based Health Score (Health score based on scientific evidence)

Scores are calculated based on expected life expectancy by generating models of studies with high levels of evidence from thousands of medical papers. Compared to conventional health indexes, this system can strongly influence consumer's health awareness and behavior change