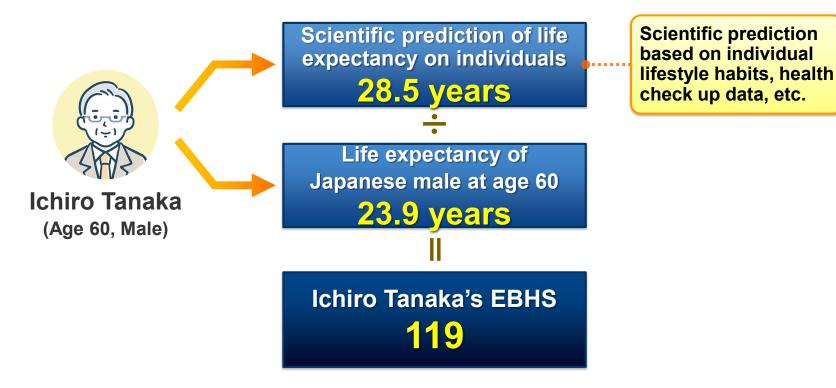

### Phase 4 EBHS: Calculation Image

"EBHS," a health index calculated based on the results of medical examinations

Evidence Based Health Score (Health score based on scientific evidence)

Scores are calculated based on expected life expectancy by generating models of studies with high levels of evidence from thousands of medical papers. Compared to conventional health indexes, this system can strongly influence consumer's health awareness and behavior change