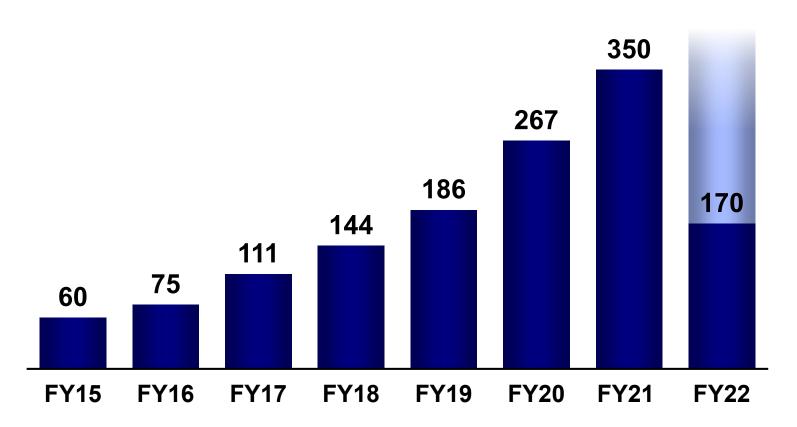

#### **Growth Trend per Business Expansion Phases**

#### Sales Trend (JPY)

2/3 of FY2021 sales were created from new businesses added after 2010, growth rates are also greater for new businesses entering the market

Copyright © 2022 M3, Inc. All rights reserved.