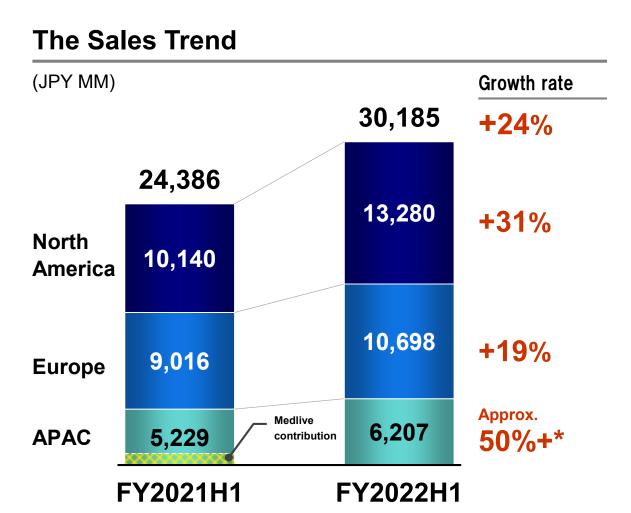

### Overseas Segment: Sales by Region

### Steady growth due to growth drivers consisting of diverse businesses

<sup>\*</sup> Growth rate excluding the results of Medlive (not subject to consolidation from this term) in the same period of the previous year

#### Overseas

- Excluding China results, business profit growth is +15%
- Steady in all regions, especially North America and Asia contribute