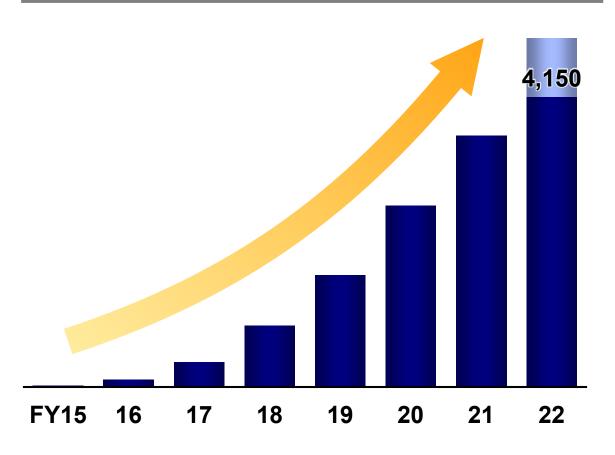

### M3 DigiKar EHR Growth

#### **Number of Sites Using M3 DigiKar**

- Cumulative no. of installations is approximately 4,150, making steady progress toward the goal of 5,000 installations
- Co-selling with DigiKarSmart further increases the added value of DigiKar

Incontestable #1 market share within cloud based digital health records, reaching 120 million charts