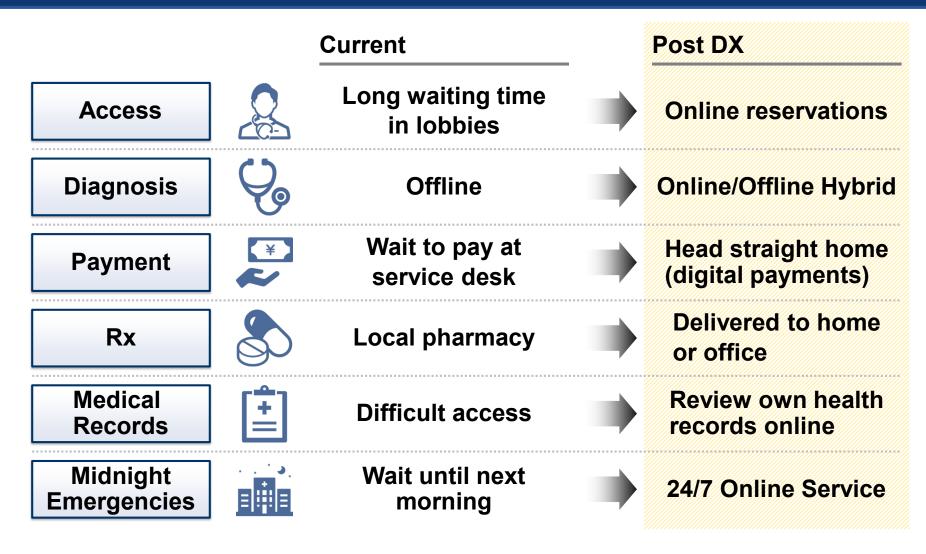

### **DX** of the Clinical Scene

#### Potential in DX of Clinics

Advancement in DX of the clinical scene offers a complete renewal of the patient experience