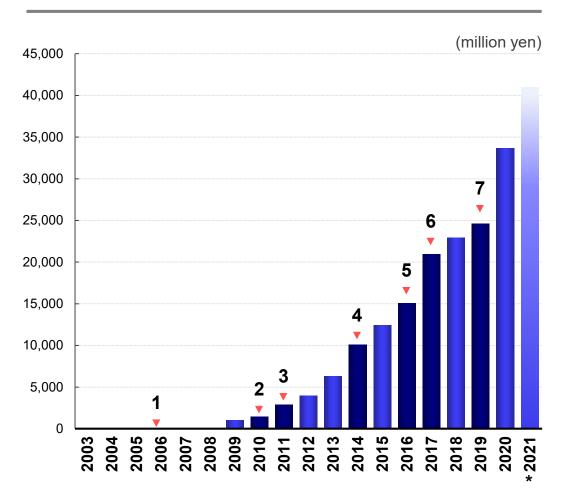

### **Annual Results**

#### **Operating Profit & Net Profit**

Forecasts were not given due to unpredictable variables, basic outlook is for continued growth.