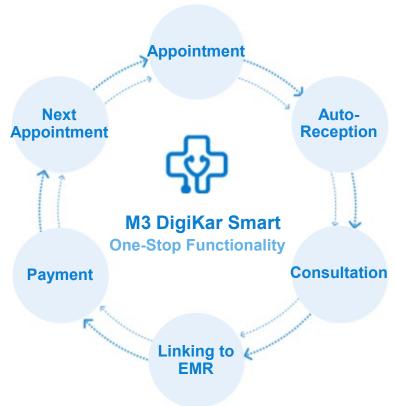

### DX of Medical Field: M3 DigiKar Smart

#### **Medical Institutions: Managing System**

#### **Patients:** Mobile App

- Less reception work
- Less system costs
- Infectious disease control
- Facilitation of return visits and continuity of Care

- No bulky patient cards
- Cashless payments
- Less wait time
- Treatment continuation with appointment reminders