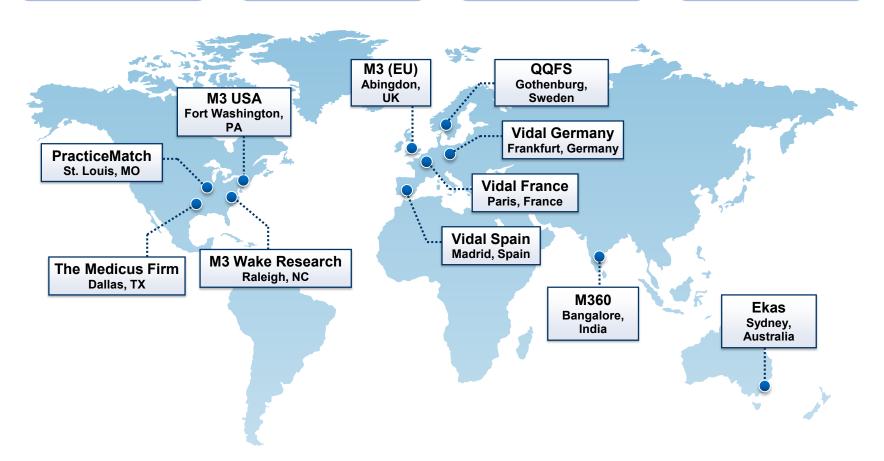

# M3 US&EU Business Region Snapshot

#### 2021 (Jan-Dec)

Sales
40 bln yen scale

Operating Profit

10 bln yen scale

Employees approx. 1,700

Countries 8

### **US&EU** Business Expansion

#### **US&EU Business Sales Trend**

- 1. Acquisition of MDLinx in the US. Launch of promotion business in the US.
- 2. Acquisition of market research business in the UK. Launch of M3 Global Research
- 3. Acquisition of Doctors.net.uk. Launch of promotion business in the UK.
- 4. Acquisition of PracticeMatch. Launch of job placement business in the US
- Acquisition of Vidal. Launch of pharma DB business in France, Germany, and Spain.
- 6. Acquisition of Wake Research. Launch of clinical trial site management business in the US.
- 7. Acquisition of Weda. Launch of EHR business in France.

10% of sales and profit growth from synergies and organic growth.

### **US&EU Business Areas**

#### **US&EU Business Sales Breakdown**

#### **Representative Brands**

2021

- Pharma
  Marketing
  &
- M3 Global Research
- Doctors.net.uk
- Vidal
- Research MDLinx
- Clinical Trials
- M3 Wake Research

- Career
- PracticeMatch
- The Medicus Firm
- Pharma
  DB & CDS
- Vidal

■ EHR

Weda

US Clinical Trials business: Orders for mRNA studies (non COVID-19) continue to increase