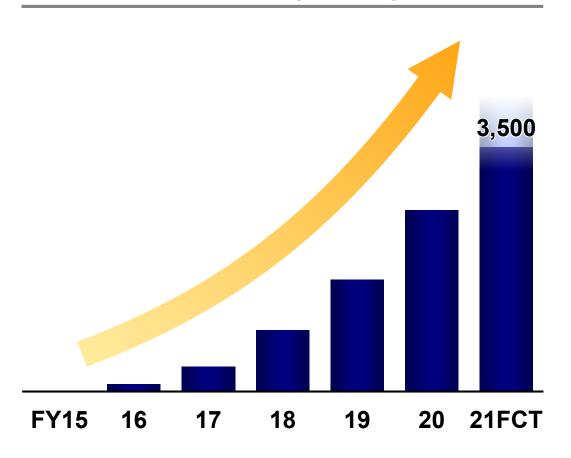

### M3 DigiKar EHR Growth

#### Number of Sites Using M3 DigiKar

- Over 3,000 medical sites have adopted DigiKar
- No.1 in annual adoptions across both cloud and onpremise electronic health record systems
- 3,500 expected adoptions for this FY

Incontestable #1 market share within cloud based digital health records, with almost 70 million charts on record