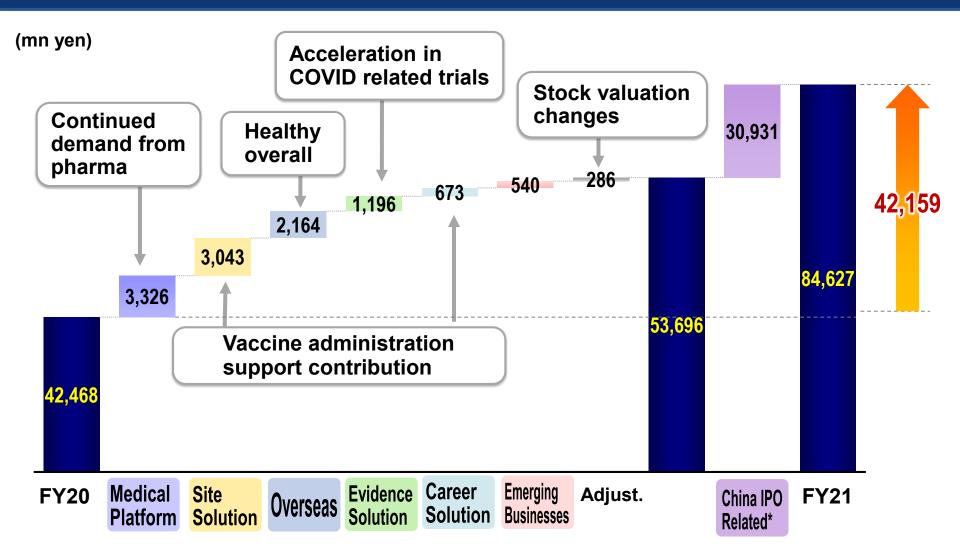

### FY2021 Q3 Consolidated Results

| (mn yen)            | FY2020<br>Q1-Q3 | FY2021<br>Q1-Q3 | YoY   |                                           |
|---------------------|-----------------|-----------------|-------|-------------------------------------------|
| Sales               | 123,750         | 154,169         | +25%  | +26%                                      |
| Operating<br>Profit | 42,468          | 84,627          | +99%  | excluding<br>stock<br>valuation<br>impact |
| Pre-tax<br>Profit   | 42,481          | 85,177          | +101% | such as<br>the<br>Medlive<br>IPO          |
| Net Profit          | 29,507          | 58,535          | +98%  |                                           |

- Marketing support sales +17%
- Continued upfront investment in staff reinforcement
  - Acceleration in clinical trials
- Contribution partly from vaccine support services for corporates and municipalities
- Uplift from TamaBio transfer
- 25% profit growth excluding 30.9 bn yen profit from Medlive IPO (40% also excluding Medlive contribution)

### FY2021 Q3 Consolidated Operating Profit Contribution

1/3 of profit growth contribution from Medical Platform, and 2/3 from other segments.