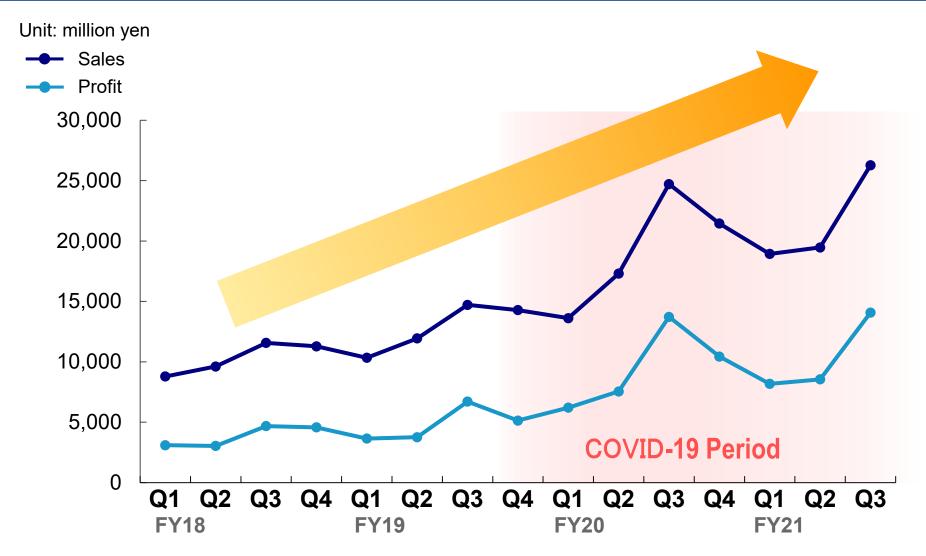

### FY2021 Q3 Consolidated Results

| (mn yen)            | FY2020<br>Q1-Q3 | FY2021<br>Q1-Q3 | YoY   |                                           |
|---------------------|-----------------|-----------------|-------|-------------------------------------------|
| Sales               | 123,750         | 154,169         | +25%  | +26%                                      |
| Operating<br>Profit | 42,468          | 84,627          | +99%  | excluding<br>stock<br>valuation<br>impact |
| Pre-tax<br>Profit   | 42,481          | 85,177          | +101% | such as<br>the<br>Medlive<br>IPO          |
| Net Profit          | 29,507          | 58,535          | +98%  |                                           |

Steady progress to the year

- Marketing support sales +17%
- Continued upfront investment in staff reinforcement
  - Acceleration in clinical trials
- Contribution partly from vaccine support services for corporates and municipalities
- Uplift from TamaBio transfer
- 25% profit growth excluding 30.9 bn yen profit from Medlive IPO (40% also excluding Medlive contribution)