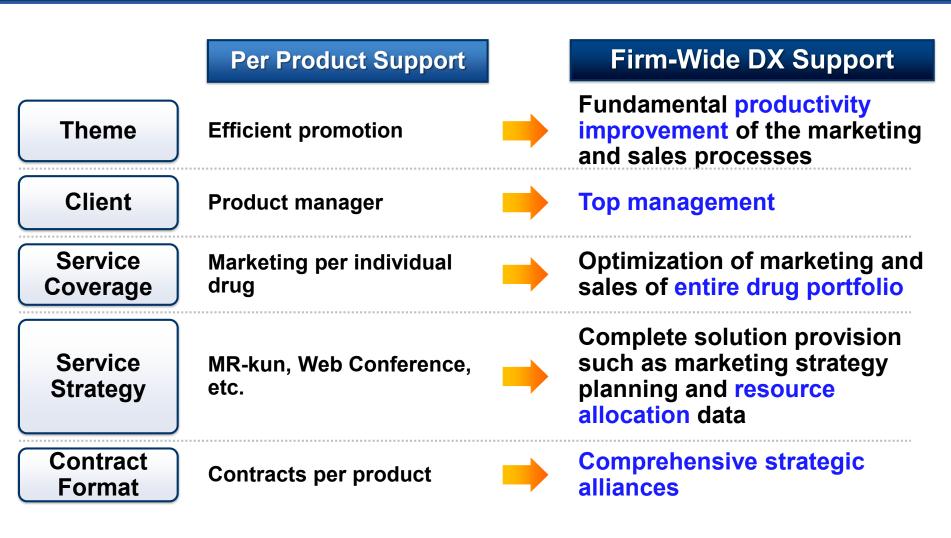

# **Service Scope Expansion**

Drastic structural reinforcement implemented to support pharmaceutical DX support... a new paradigm shift in collaboration with pharma companies.