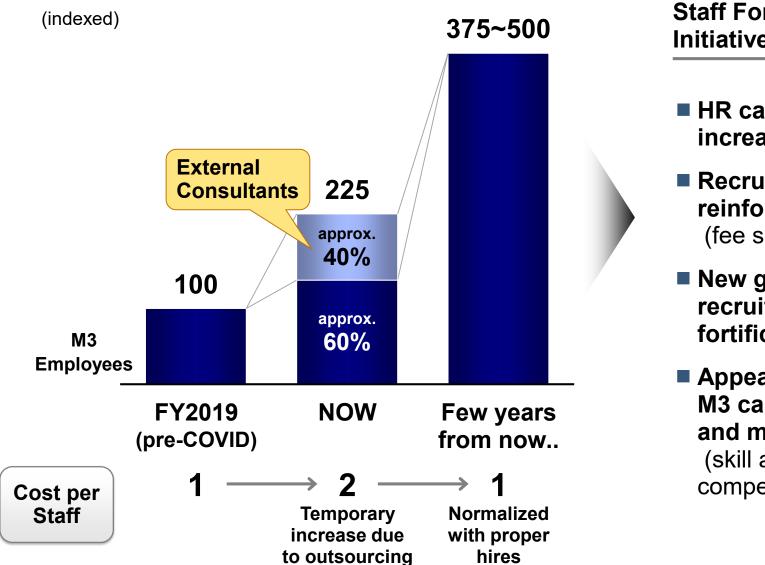

### **Professional Staff Fortification Plan**

#### **Staff Fortification Initiatives**

- HR capacity increase
- Recruiter reinforcement (fee scale)
- New grad recruitment fortification
- Appeal potential M3 career paths and merit

(skill acquirement, compensation, etc.)

### M3 Professional Staff Employment

Hiring fortification initiatives have dramatically increased the number of applicants and hires. Sales expected to follow suit next FY, although outsourcing costs will remain elevated.