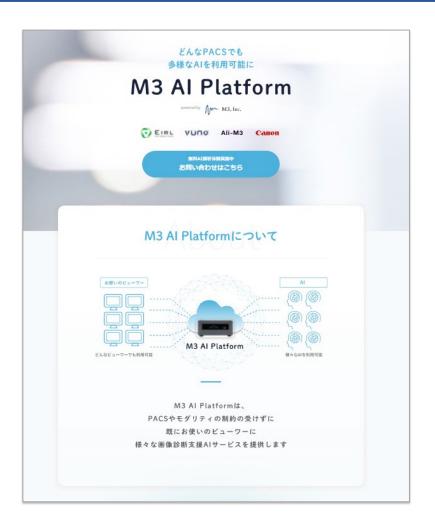

### Establishment of M3 AI, Inc.

- Platform that offers various medical Al for hospitals and clinics
- Excellent medical Al discernment and marketing know-how
- Joint venture between M3 and PSP (60:40)

Furthering AI assisted clinical DX through offering outstanding AI engines. Already utilized in over 1 million diagnoses at over 200 medical sites.