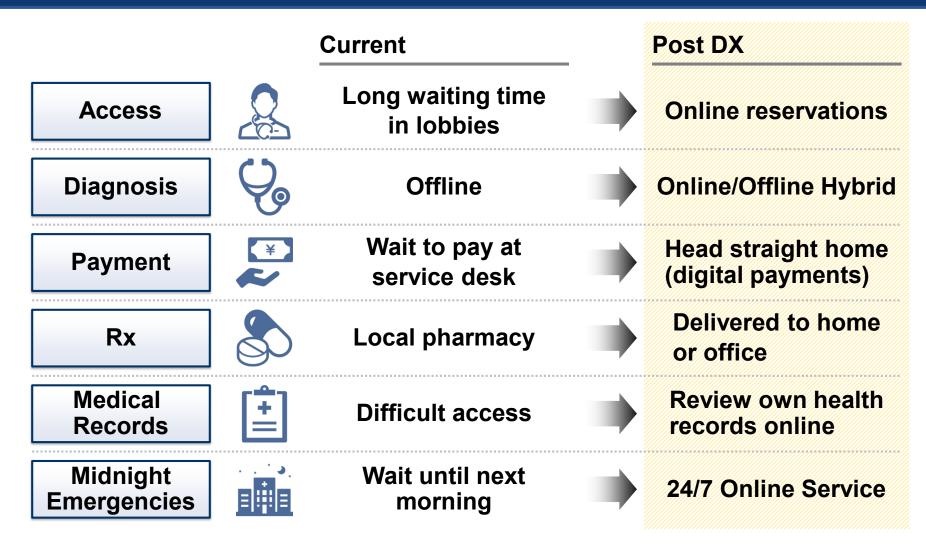

# **DX of the Clinical Scene**

### Potential in DX of Clinics

Advancement in DX of the clinical scene offers a complete renewal of the patient experience.