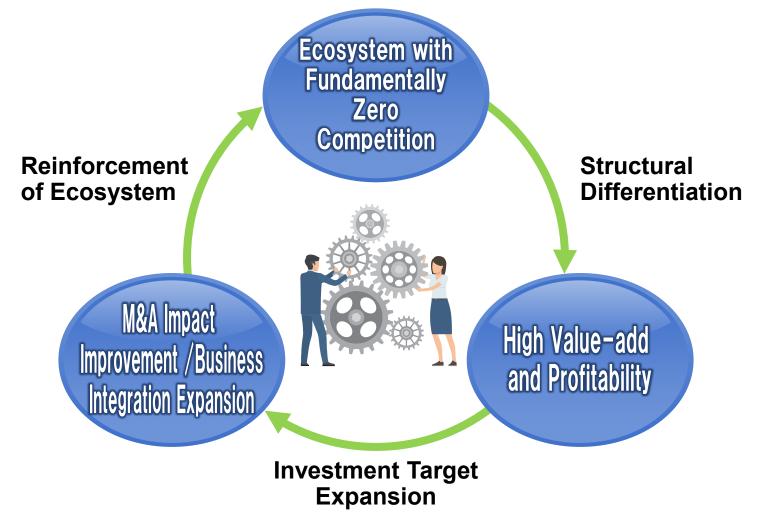

## **Ecosystem Synergy Creation Flow**

Self-reinforcing expansion cycle powered by superbly capable staff. Talent fortification structure development to further bolster cycle sustainability.