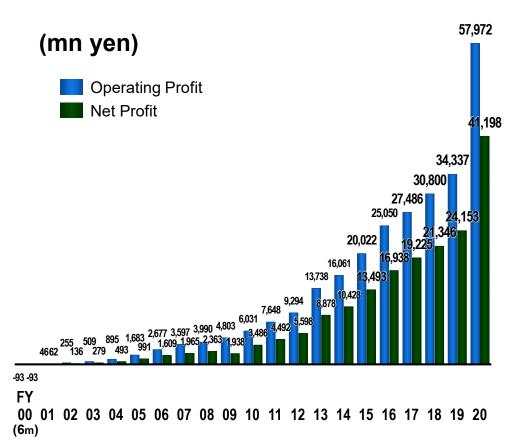

### **Annual Results**

#### **Operating Profit & Net Profit**

Forecasts were not given due to unpredictable variables, basic outlook is for continued growth.