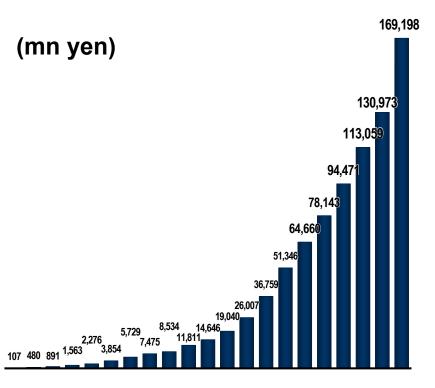

### **Business Scope Expansion and Growth Potential**

|                                    |   |      |               | 1 1 1              | 1/1                                                                                                                                                                                                                                                                                                                                                                                                                                                                                                                                                                                                                                                                                                                                                                                                                                                                                                                                                                                                                                                                                                                                                                                                                                                                                                                                                                                                                                                                                                                                                                                                                                                                                                                                                                                                                                                                                                                                                                                                                                                                                                                            |                                                                                                                                                                                                                                                                                                                                                                                                                                                                                                                                                                                                                                                                                                                                                                                                                                                                                                                                                                                                                                                                                                                                                                                                                                                                                                                                                                                                                                                                                                                                                                                                                                                                                                                                                                                                                                                                                                                                                                                                                                                                                                                                |
|------------------------------------|---|------|---------------|--------------------|--------------------------------------------------------------------------------------------------------------------------------------------------------------------------------------------------------------------------------------------------------------------------------------------------------------------------------------------------------------------------------------------------------------------------------------------------------------------------------------------------------------------------------------------------------------------------------------------------------------------------------------------------------------------------------------------------------------------------------------------------------------------------------------------------------------------------------------------------------------------------------------------------------------------------------------------------------------------------------------------------------------------------------------------------------------------------------------------------------------------------------------------------------------------------------------------------------------------------------------------------------------------------------------------------------------------------------------------------------------------------------------------------------------------------------------------------------------------------------------------------------------------------------------------------------------------------------------------------------------------------------------------------------------------------------------------------------------------------------------------------------------------------------------------------------------------------------------------------------------------------------------------------------------------------------------------------------------------------------------------------------------------------------------------------------------------------------------------------------------------------------|--------------------------------------------------------------------------------------------------------------------------------------------------------------------------------------------------------------------------------------------------------------------------------------------------------------------------------------------------------------------------------------------------------------------------------------------------------------------------------------------------------------------------------------------------------------------------------------------------------------------------------------------------------------------------------------------------------------------------------------------------------------------------------------------------------------------------------------------------------------------------------------------------------------------------------------------------------------------------------------------------------------------------------------------------------------------------------------------------------------------------------------------------------------------------------------------------------------------------------------------------------------------------------------------------------------------------------------------------------------------------------------------------------------------------------------------------------------------------------------------------------------------------------------------------------------------------------------------------------------------------------------------------------------------------------------------------------------------------------------------------------------------------------------------------------------------------------------------------------------------------------------------------------------------------------------------------------------------------------------------------------------------------------------------------------------------------------------------------------------------------------|
|                                    |   | 2010 |               | 2015               | 2020                                                                                                                                                                                                                                                                                                                                                                                                                                                                                                                                                                                                                                                                                                                                                                                                                                                                                                                                                                                                                                                                                                                                                                                                                                                                                                                                                                                                                                                                                                                                                                                                                                                                                                                                                                                                                                                                                                                                                                                                                                                                                                                           |                                                                                                                                                                                                                                                                                                                                                                                                                                                                                                                                                                                                                                                                                                                                                                                                                                                                                                                                                                                                                                                                                                                                                                                                                                                                                                                                                                                                                                                                                                                                                                                                                                                                                                                                                                                                                                                                                                                                                                                                                                                                                                                                |
| Country                            | • | 3    | $\rightarrow$ | 8 (2.5x) →         | 11 (3.5x)                                                                                                                                                                                                                                                                                                                                                                                                                                                                                                                                                                                                                                                                                                                                                                                                                                                                                                                                                                                                                                                                                                                                                                                                                                                                                                                                                                                                                                                                                                                                                                                                                                                                                                                                                                                                                                                                                                                                                                                                                                                                                                                      |                                                                                                                                                                                                                                                                                                                                                                                                                                                                                                                                                                                                                                                                                                                                                                                                                                                                                                                                                                                                                                                                                                                                                                                                                                                                                                                                                                                                                                                                                                                                                                                                                                                                                                                                                                                                                                                                                                                                                                                                                                                                                                                                |
| Business Types                     |   | 6    | $\rightarrow$ | <b>15</b> (2.5x) → | 35 (6.0x)                                                                                                                                                                                                                                                                                                                                                                                                                                                                                                                                                                                                                                                                                                                                                                                                                                                                                                                                                                                                                                                                                                                                                                                                                                                                                                                                                                                                                                                                                                                                                                                                                                                                                                                                                                                                                                                                                                                                                                                                                                                                                                                      | Similar pace of growth expected                                                                                                                                                                                                                                                                                                                                                                                                                                                                                                                                                                                                                                                                                                                                                                                                                                                                                                                                                                                                                                                                                                                                                                                                                                                                                                                                                                                                                                                                                                                                                                                                                                                                                                                                                                                                                                                                                                                                                                                                                                                                                                |
| Business Units<br>(Type x Country) |   | 10   | $\rightarrow$ | <b>24</b> (2.5x) → | <b>56</b> (5.5x)                                                                                                                                                                                                                                                                                                                                                                                                                                                                                                                                                                                                                                                                                                                                                                                                                                                                                                                                                                                                                                                                                                                                                                                                                                                                                                                                                                                                                                                                                                                                                                                                                                                                                                                                                                                                                                                                                                                                                                                                                                                                                                               |                                                                                                                                                                                                                                                                                                                                                                                                                                                                                                                                                                                                                                                                                                                                                                                                                                                                                                                                                                                                                                                                                                                                                                                                                                                                                                                                                                                                                                                                                                                                                                                                                                                                                                                                                                                                                                                                                                                                                                                                                                                                                                                                |
| Sales (bn)                         |   | 14.0 | $\rightarrow$ | 64.7 (4.5x) →      | 169.1 (12x)                                                                                                                                                                                                                                                                                                                                                                                                                                                                                                                                                                                                                                                                                                                                                                                                                                                                                                                                                                                                                                                                                                                                                                                                                                                                                                                                                                                                                                                                                                                                                                                                                                                                                                                                                                                                                                                                                                                                                                                                                                                                                                                    |                                                                                                                                                                                                                                                                                                                                                                                                                                                                                                                                                                                                                                                                                                                                                                                                                                                                                                                                                                                                                                                                                                                                                                                                                                                                                                                                                                                                                                                                                                                                                                                                                                                                                                                                                                                                                                                                                                                                                                                                                                                                                                                                |
|                                    |   | +    | AL S          |                    | The state of the s | The same of the sa |

Aggressive business development to ensue in reaching growth potentials exceeding 10~20x current levels...