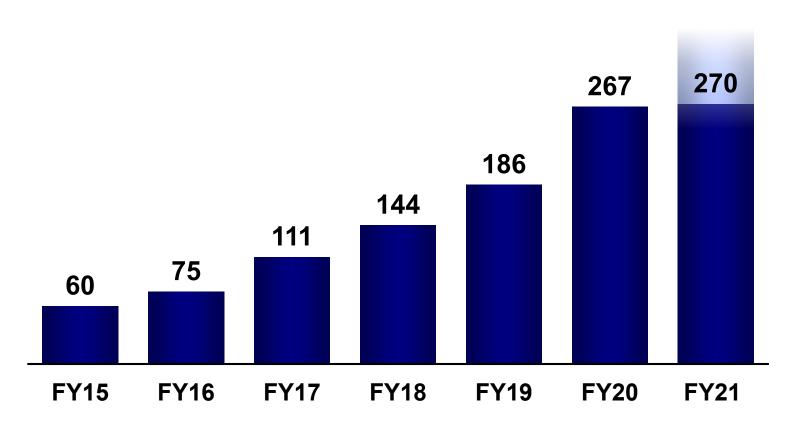

### Increase in M&A

#### Number of Deals That Were Evaluated

M&A activity and pipeline continue rapid acceleration in line with business expansion. Number of executions and size are also increasing.