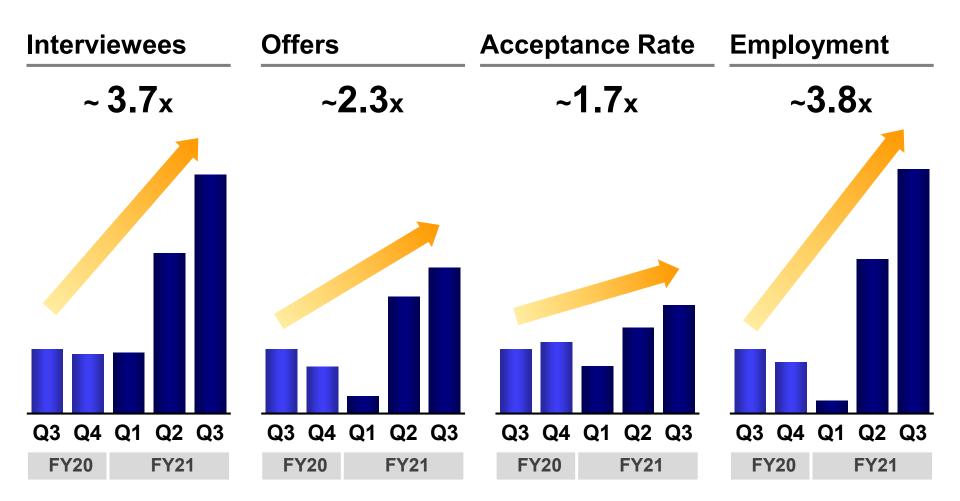

### M3 Professional Staff Employment

Hiring fortification initiatives have dramatically increased the number of applicants and hires. Sales expected to follow suit next FY, although outsourcing costs will remain elevated.