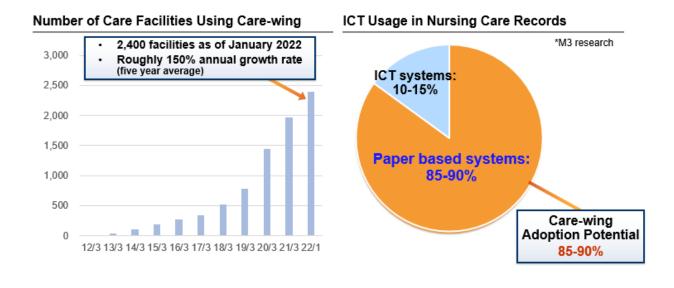

## Expected Synergies

Through this initiative, M3 Group will further promote digital transformation of home medical care. Care-wing has been highly evaluated by nursing care facilities, and is currently being used across roughly 2,400 facilities. On the other hand, it is estimated that about 85-90% of nursing and care facilities still use paper-based systems for nursing care records and other tasks, presenting extensive potential for digital transformation in home medical care.<sup>\*1</sup>

<sup>\*1</sup> See the figure below