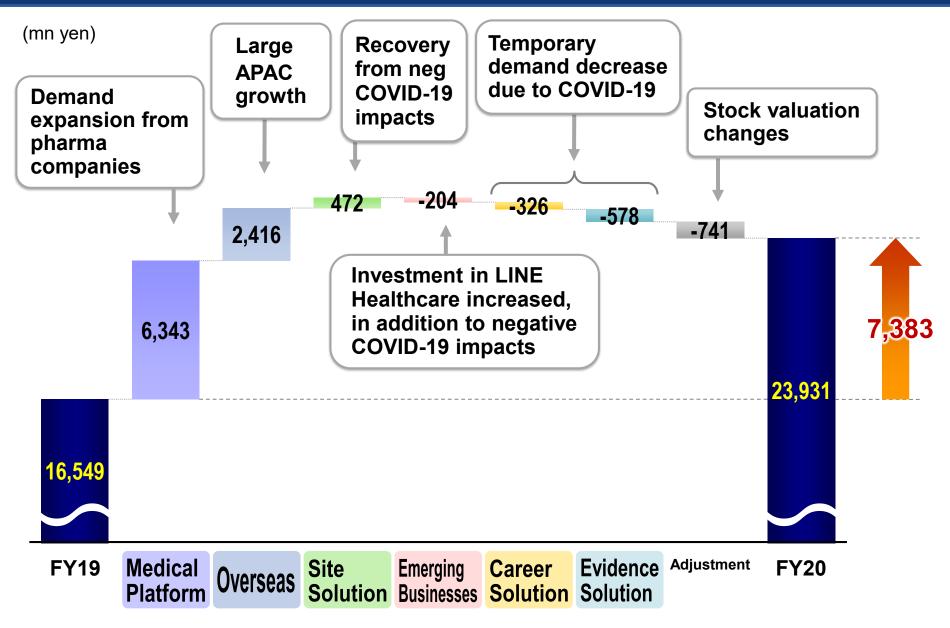

#### FY2020 Q2 Consolidated Operating Profit Contribution Breakdown

# FY2020 Q2 Consolidated Results

|                     |           |           |      | IFRS                                       |
|---------------------|-----------|-----------|------|--------------------------------------------|
| (mn yen)            | FY2019 Q2 | FY2020 Q2 | YoY  |                                            |
| Sales               | 61,545    | 75,022    | +22% |                                            |
| Operating<br>Profit | 16,549    | 23,931    | +45% | +61%<br>growth<br>excluding<br>impacts     |
| Pre-tax<br>Profit   | 16,597    | 23,943    | +44% | such as<br>stock<br>sales and<br>valuation |
| Net Profit          | 11,312    | 16,587    | +47% | changes                                    |

Profits increased 41% in Q1, and 83% in Q2 versus previous year, excluding impacts such as asset sales and valuation changes

Copyright © 2020 M3, Inc. All rights reserved.

### FY2020 Q2 Consolidated Results by Segment

| (mn yen) |                      | FY2019<br>Q2             | FY2020<br>Q2 | YoY    | +106% YoY                      |                                                    |
|----------|----------------------|--------------------------|--------------|--------|--------------------------------|----------------------------------------------------|
|          | Medical              | Sales                    | 22,269       | 30,915 | +39%                           | profit growth<br>excluding impact<br>such as stock |
|          | Platform             | Profit                   | 7,404        | 13,748 | +86%                           | sales                                              |
|          | Evidence             | Sales                    | 10,739       | 9,603  | -11%                           |                                                    |
|          | Solution             | Profit                   | 2,209        | 1,631  | -26%                           | Temporary<br>demand decrease                       |
| Domestic | Career               | Sales                    | 8,760        | 8,194  | -6%                            | due to COVID-19                                    |
| lest     | Solution             | Profit                   | 3,150        | 2,824  | -10% ′                         |                                                    |
| ic       | Site                 | Sales                    | 5,634        | 7,976  | +42%                           | Rapid recovery                                     |
|          | Solution             | Profit                   | 357          | 829    | +132%                          | from COVID-19<br>negative impact                   |
|          | Emerging             | Sales                    | 1,506        | 1,430  | -5%                            |                                                    |
|          | Market<br>Businesses | Profit                   | 544          | 340    | -38%                           | Acceleration in                                    |
|          | Overseas             | Sales 13,977 18,314 +31% |              | +31%   | yoy profit growth:<br>Q1: +53% |                                                    |
|          | Overseas             | Profit                   | 2,667        | 5,083  | +91%                           | Q2: +125%                                          |