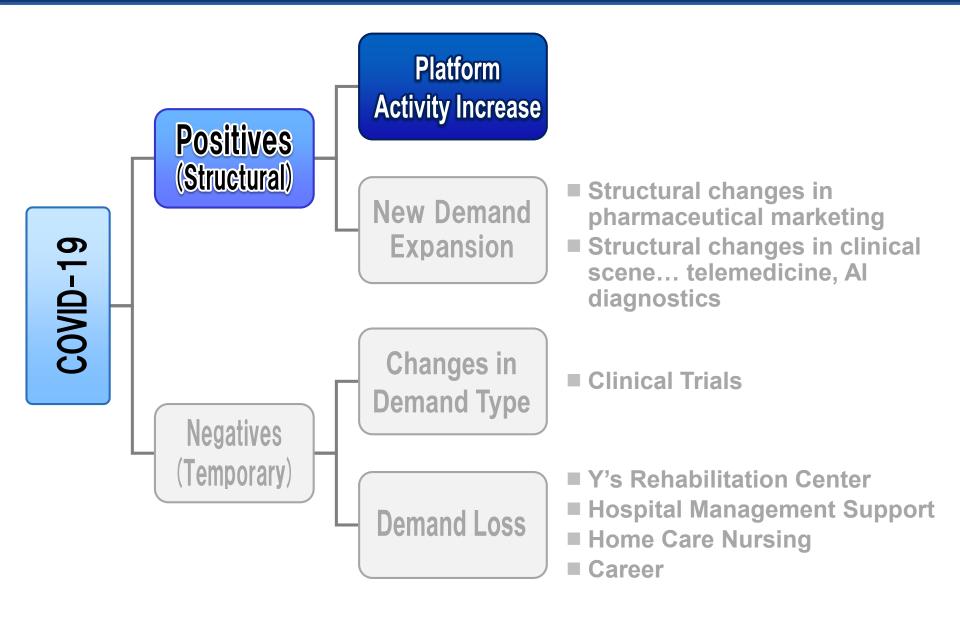

#### **COVID-19 Impact**

6

| Medical<br>Platform    | <ul> <li>Accelerated digital transformation in pharma marketing</li> <li>Marketing service orders grew 2.5x yoy in H1</li> </ul>                                        | ++      |
|------------------------|-------------------------------------------------------------------------------------------------------------------------------------------------------------------------|---------|
| Evidence<br>Solution   | Orders backlog remained steady at 23.5 bn yen despite<br>partial halts in projects                                                                                      | -       |
| Career<br>Solution     | Dampened demand from both physician and pharmacists due to COVID-19                                                                                                     | -       |
| Site<br>Solution       | Increase in affiliate sites; COVID-19 related projects<br>boosting rapid recovery                                                                                       | +       |
| Emerging<br>Businesses | New business seeds being planted at a healthy pace                                                                                                                      | Neutral |
| Overseas               | <ul> <li>Doubled segment profits due to rapid APAC expansion such as in China</li> <li>US clinical trial business recovery, and overall business improvement</li> </ul> | + +     |

#### Marketing Support Service Orders

- Rapid demand increase from pharmaceutical companies due to COVID-19
- Sales team fortification (+78% yoy including external resource utilization) contributing to larger projects
- Fortification of project execution staff yet to be procured

Pharma companies' shift into full scale DX accelerated demand to exceed that of Q1

Copyright © 2020 M3, Inc. All rights reserved.