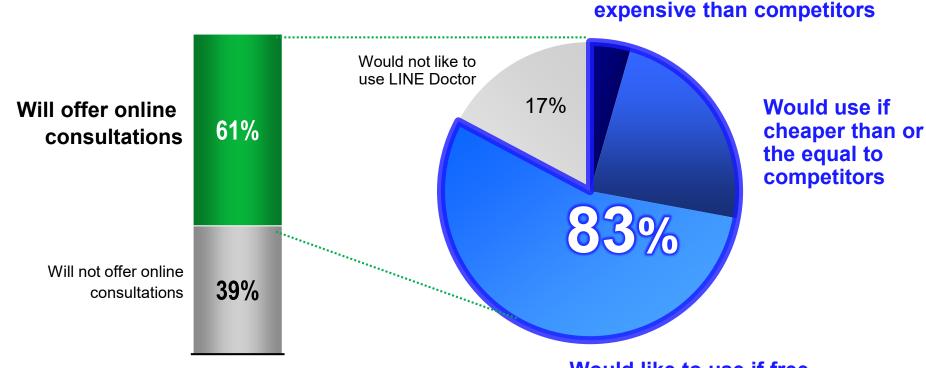

### **"LINE Doctor" Adoption Intent**

Telemedicine

#### Of doctors that plan to offer online consultations, 83% wish to use "LINE Doctor"

Would like to use if free

Would use even if more