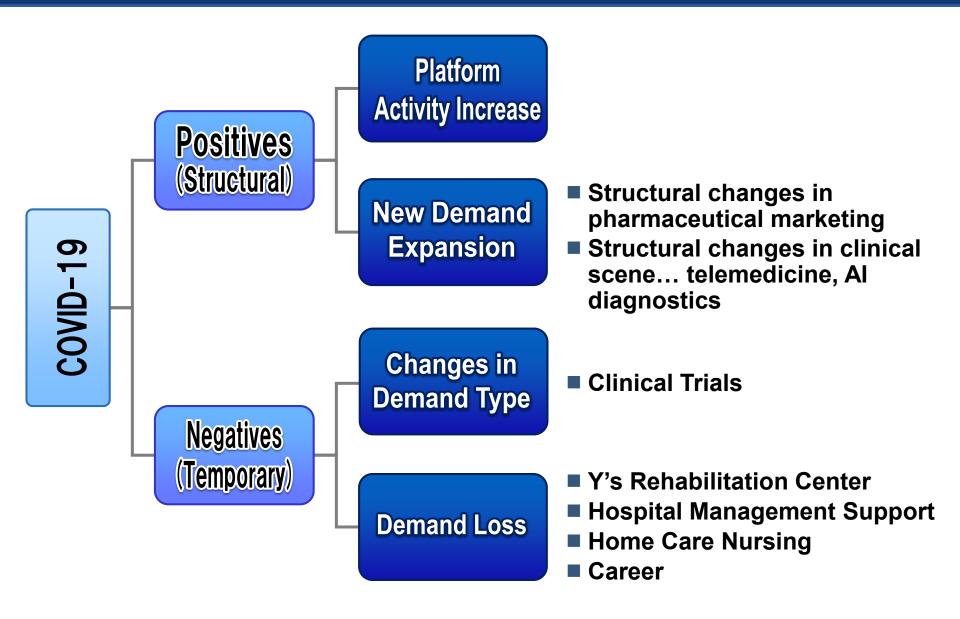

#### **COVID-19 Impact**

6

| Medical<br>Platform    | <ul> <li>Accelerated digital transformation in pharma marketing</li> <li>Marketing service orders grew 2.5x yoy in H1</li> </ul>                                        | ++      |
|------------------------|-------------------------------------------------------------------------------------------------------------------------------------------------------------------------|---------|
| Evidence<br>Solution   | Orders backlog remained steady at 23.5 bn yen despite<br>partial halts in projects                                                                                      | -       |
| Career<br>Solution     | Dampened demand from both physician and pharmacists due to COVID-19                                                                                                     | -       |
| Site<br>Solution       | Increase in affiliate sites; COVID-19 related projects<br>boosting rapid recovery                                                                                       | +       |
| Emerging<br>Businesses | New business seeds being planted at a healthy pace                                                                                                                      | Neutral |
| Overseas               | <ul> <li>Doubled segment profits due to rapid APAC expansion such as in China</li> <li>US clinical trial business recovery, and overall business improvement</li> </ul> | + +     |

# **COVID-19 Impact on M3 (Negative)**

#### Clinical Trials (Evidence Solution)

 Temporary suspension in trial execution

Changes in

**Demand Type** 

**Demand Loss** 

Negatives

(Temporary)

- Potential for demand expansion from new R&D activity once conditions normalize
- COVID-19 vaccine related trials expected to increase demand in the US
- Initiation of COVID-19 related vaccine trials supporting V-shaped recovery in the US clinical trial business

- Stroke Rehabilitation (Medical Platform)
  - Rehab center reduction in customers
  - Job Placements (Career Solution)
    - Refrain from Job fairs, etc.
- Hospital Management Support (Site Solution)
  - Reduction in patients, changes in operational environment
  - Reduction in home care nursing (especially rehab) patients