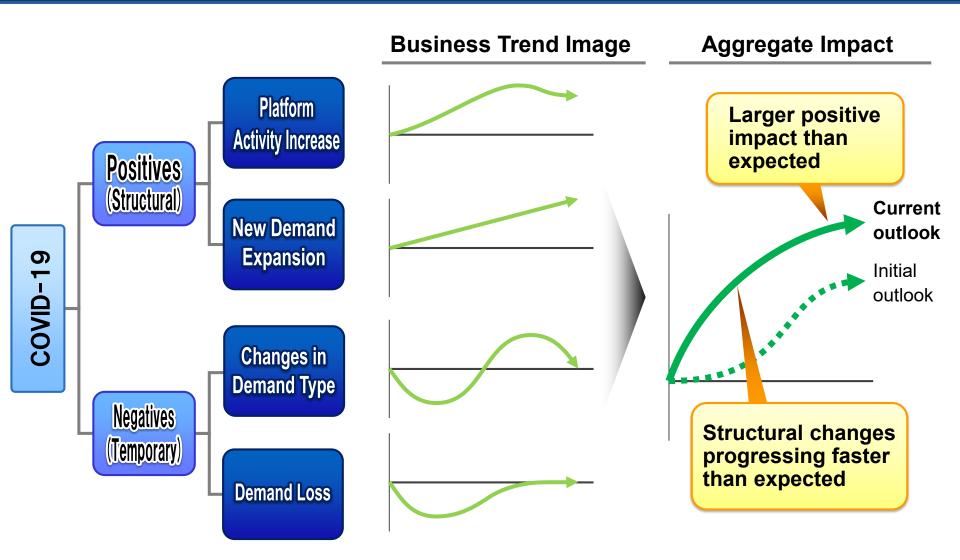

### Change in Growth Pace (start point: pre-COVID)

Short term neutral overall, structural changes expected to be largely positive for the mid to long term. Currently trending better than expected.

#### COVID-19 negative impact continues at a lesser pace than expected

Copyright  $\ensuremath{\mathbb{C}}$  2020 M3, Inc. All rights reserved.