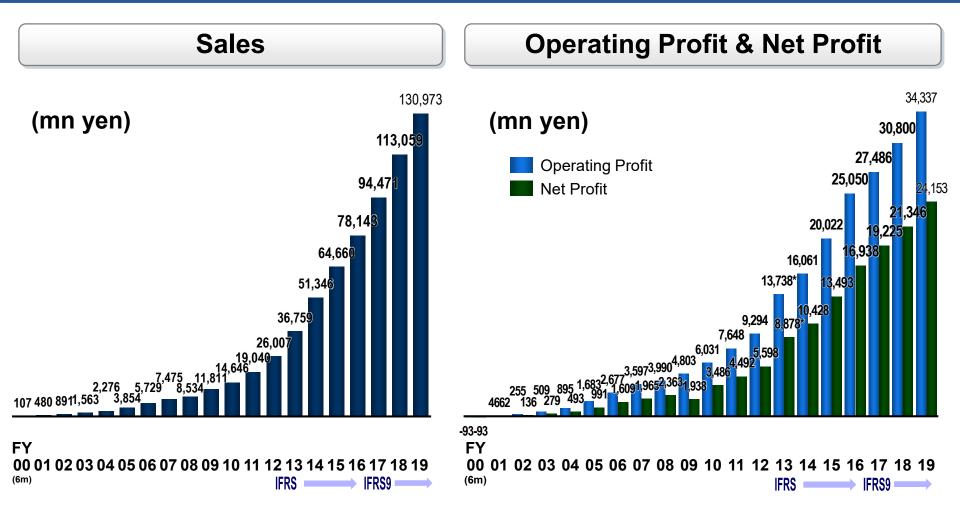

### **Annual Results**

#### Forecasts were not given, however, growth is expected to continue on a fundamental basis, just as it had through events such as the Lehman shock and 311 earthquake in Japan

\* FY17 results retroactively restated according to IFRS9 (Financial Instruments) Copyright © 2020 M3, Inc. All rights reserved.