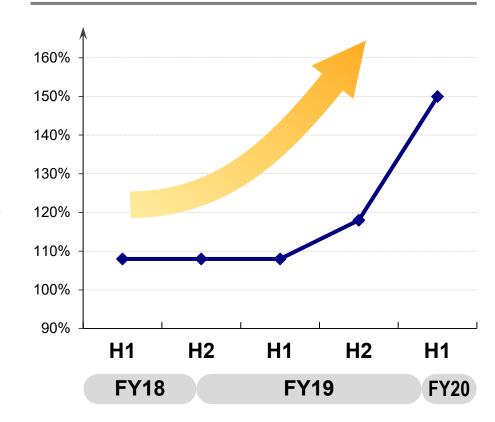

### m3.com Site Access Increase

#### m3.com Access Increase (% yoy)

m3.com site access remains high after rapid rise since COVID-19; becoming an imperative infrastructure for the medical industry