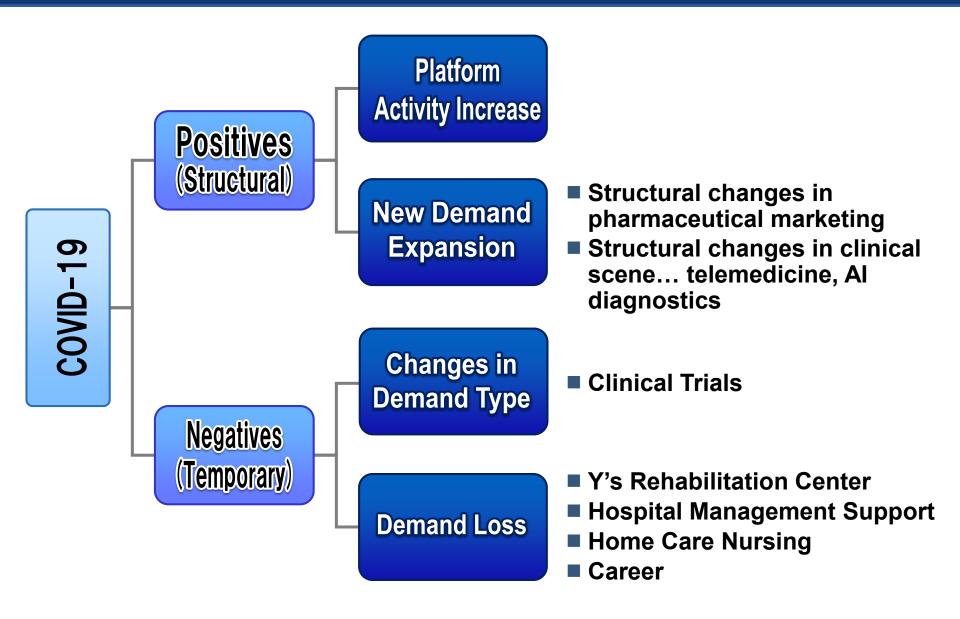

# **COVID-19 Impact on M3 (Negative)**

#### Clinical Trials (Evidence Solution)

 Temporary suspension in trial execution

Changes in

**Demand Type** 

**Demand Loss** 

Negatives

(Temporary)

- Potential for demand expansion from new R&D activity once conditions normalize
- COVID-19 vaccine related trials expected to increase demand in the US
- Initiation of COVID-19 related vaccine trials supporting V-shaped recovery in the US clinical trial business

- Stroke Rehabilitation (Medical Platform)
  - Rehab center reduction in customers
  - Job Placements (Career Solution)
    - Refrain from Job fairs, etc.
- Hospital Management Support (Site Solution)
  - Reduction in patients, changes in operational environment
  - Reduction in home care nursing (especially rehab) patients