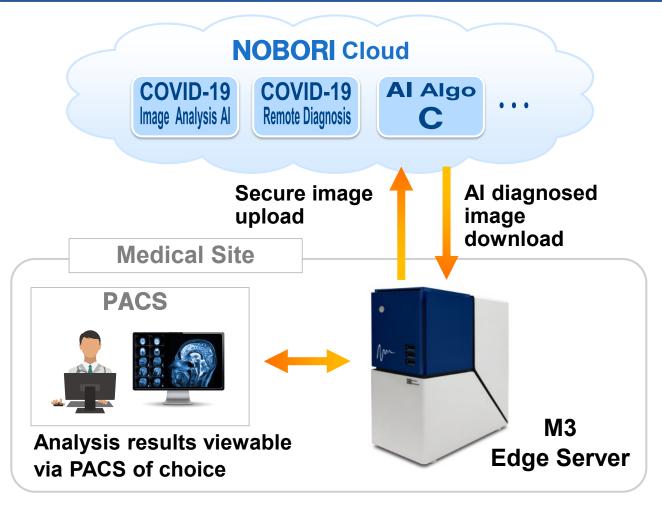

### Launch of AI Platform Business

- Business alliance with NOBORI providing medical cloud services
- Connectivity with any PACS (medical image management system)
- Multiple Al image diagnostic algorithms will be on-boarded and categorized by physical regions (head, lungs, heart, etc.)

Expanded free provision of COVID-19 pneumonia AI and remote diagnosis services to 121 medical sites across Japan

ΑΙ