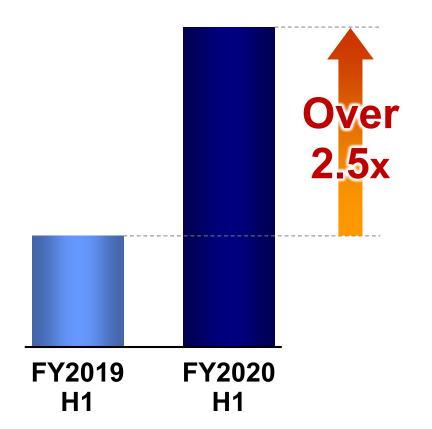

#### Marketing Support Service Orders

- Rapid demand increase from pharmaceutical companies due to COVID-19
- Sales team fortification (+78% yoy including external resource utilization) contributing to larger projects
- Fortification of project execution staff yet to be procured

Pharma companies' shift into full scale DX accelerated demand to exceed that of Q1

Copyright © 2020 M3, Inc. All rights reserved.