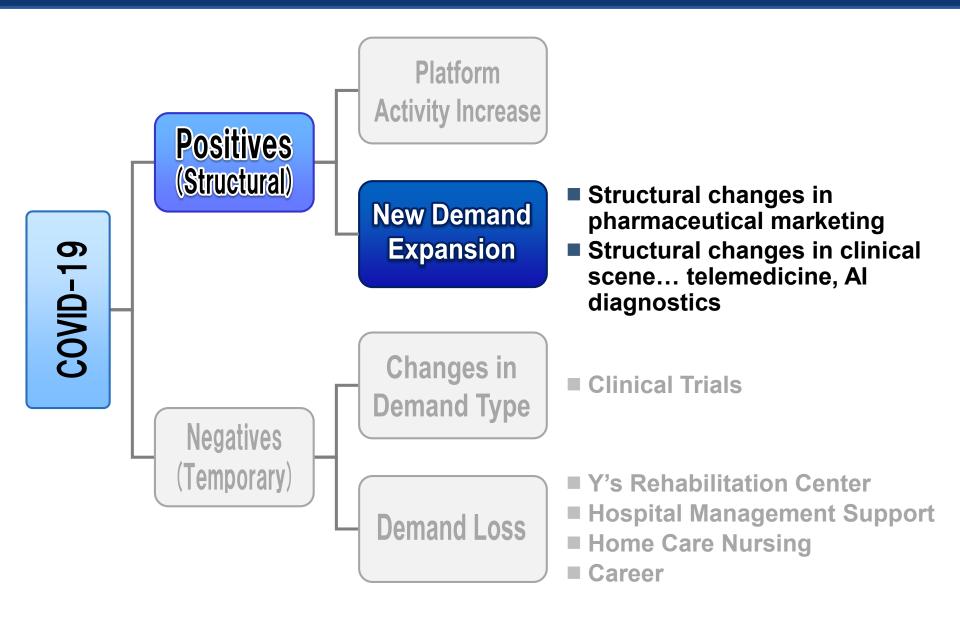

# **COVID-19 Impact on M3 (Negative)**

#### **Q1** Assumptions

#### **Q2** Assumptions

#### Clinical Trials (Evidence Solution)

 Temporary suspension in trial execution

Changes in

**Demand Type** 

**Demand Loss** 

Negatives

(Temporary)

- Potential for demand expansion from new R&D activity once conditions normalize
- COVID-19 vaccine related trials expected to increase demand in the US
- Initiation of COVID-19 related vaccine trials supporting V-shaped recovery in the US clinical trial business

- Stroke Rehabilitation (Medical Platform)
  - Rehab center reduction in customers
  - Job Placements (Career Solution)
    - Refrain from Job fairs, etc.
- Hospital Management Support (Site Solution)
  - Reduction in patients, changes in operational environment
  - Reduction in home care nursing (especially rehab) patients

Less than expected demand depression, with cost reduction supporting solid results

#### COVID-19 negative impact continues at a lesser pace than expected

Copyright  $\ensuremath{\mathbb{C}}$  2020 M3, Inc. All rights reserved.