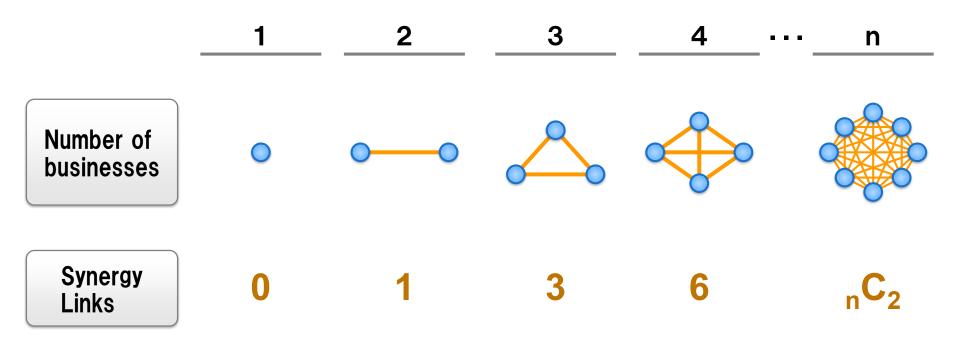

### **Cross-Business Synergy Creation Potential**

Synergy potential between businesses:  $_{64}C_2 = 2,016$ 