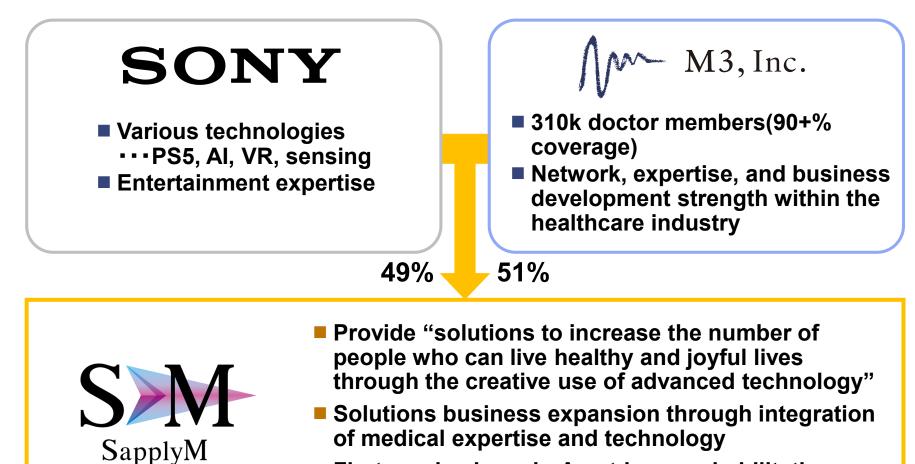

# Establishment of JV with SONY: SapplyM

First service launch: An at-home rehabilitation support system, "Reha-Katsu"

Creating new experiences and enhancing the well-being of patients through merging of assets across both firms.

### Home Rehabilitation Support Service "Reha-Katsu"

- Integrate M3's stroke rehabilitation center expertise with Sony's posture estimation and motion analysis technologies
- With on-line support from specialists, patients can enjoy rehabilitation at homes with no need to frequent a facility
- Targeted for stroke patients requiring nursing care and rehabilitation (1.23 million estimated patients)