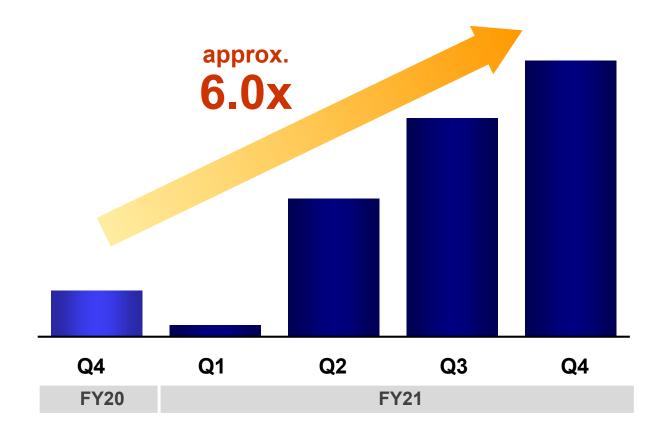

### Hiring Progress of M3 Professionals

Significant growth in hires as a result of internal and external fortification initiatives. Expecting further increase in and contribution from new hires next fiscal year.

### **Digital Marketing Business Review and Outlook**

- Stabilization of FY20 year-end influx seen during COVID saw FY21Q4 sales flat YoY
- Steady progress in structural DX confirm continued market expansion
- As a key growth driver, staff reinforcement initiatives progressed favorably
- Full-scale contribution to business performance from staff fortification expected to accelerate growth in FY22 (FY22 orders backlog +25% YoY so far)
- Margins expected to recover going forward as outsourced consultants are reduced in line with proper staff fortification