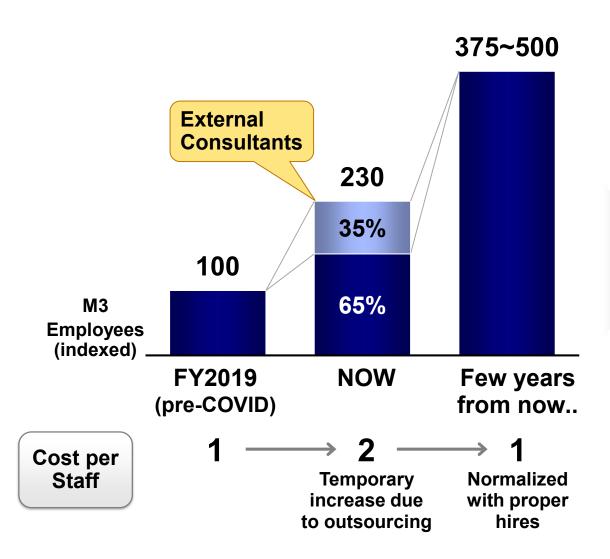

### **Professional Staff Fortification Plan**

Staff Fortification Initiatives

- HR capacity increase
- Recruiter reinforcement (fee scale)
- New grad recruitment fortification
- Appeal potential M3 career paths and merit (skill acquirement, compensation, etc.)

#### Costs to remain flat as outsourced consultants are reduced.

### **Digital Marketing Business Review and Outlook**

- Stabilization of FY20 year-end influx seen during COVID saw FY21Q4 sales flat YoY
- Steady progress in structural DX confirm continued market expansion
- As a key growth driver, staff reinforcement initiatives progressed favorably
- Full-scale contribution to business performance from staff fortification expected to accelerate growth in FY22 (FY22 orders backlog +25% YoY so far)
- Margins expected to recover going forward as outsourced consultants are reduced in line with proper staff fortification