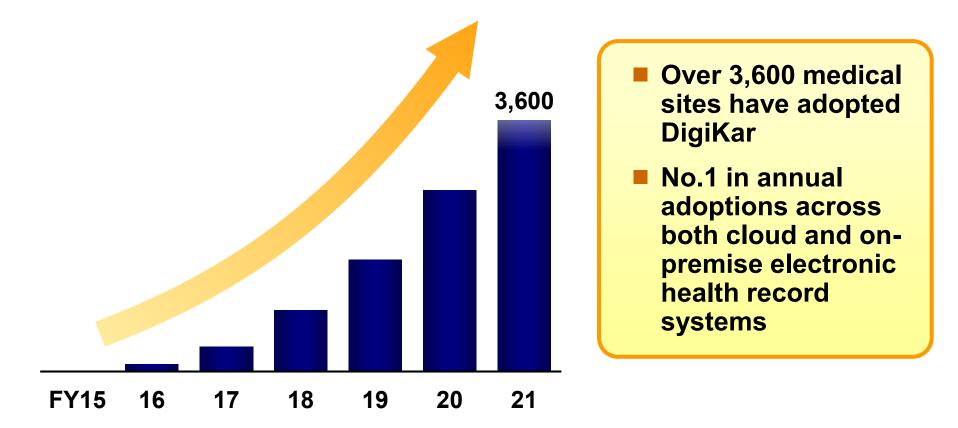

# M3 DigiKar EHR Growth

#### Number of Sites Using M3 DigiKar

Incontestable #1 market share within cloud based digital health records, with over 90 million charts on record