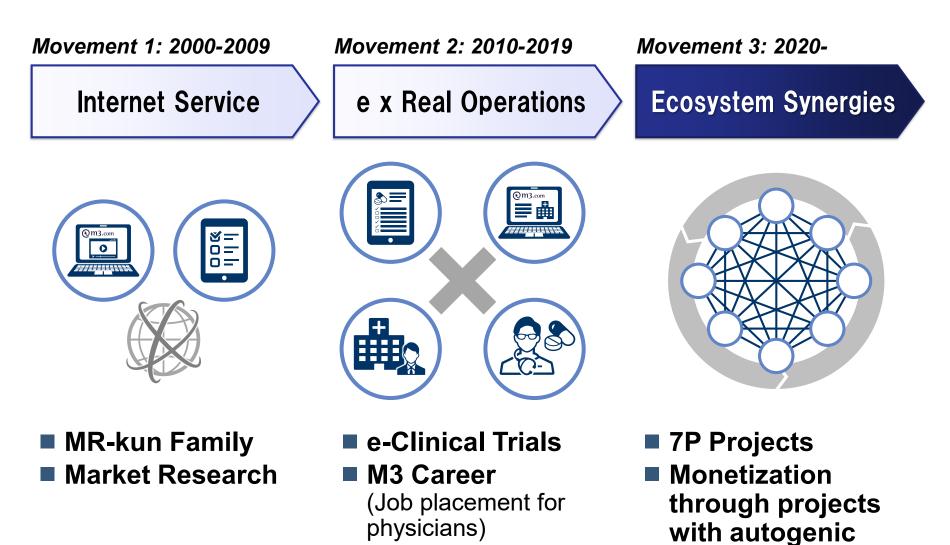

14.6 | $\rightarrow$ ( | 64.7 (4.5x) | $\rightarrow$ | 169.1 (12x) →      | 208.1 (15.0x)    |
|                                    | - | +    |                 |             |               |                    | -                |

Aggressive M&A to ensue in reaching growth potentials exceeding 10~20x current levels...

### **Growth Trend per Business Expansion Phases**

#### Sales Trend (JPY)



INST 2/3 of FY2021 sales were created from new businesses added after 2010, with further growth expected

### **Increase in M&A**



M&A activity and pipeline continue rapid acceleration in line with business expansion. Number of executions and size are also increasing.

### **Growth Engine 3: Ecosystem Synergy Creation**



4. Social Impact Creation  $\rightarrow$  CSV

# M3's Paradigm Shift



synergy-

generation

### **Cross-Business Synergy Creation Potential**



### **Business Scope Expansion and Growth Potential**

|                                    |   |      |               | 1 1         | 1             | 41-11              |                  |
|------------------------------------|---|------|---------------|-------------|---------------|--------------------|------------------|
|                                    |   | 2010 |               | 2015        |               | 2020               | 2021             |
| Country                            | : | 3    | $\rightarrow$ | 8 (2.5x)    | $\rightarrow$ | 11 (3.5x) →        | <b>15</b> (5.0x) |
| Business Types                     |   | 6    | $\rightarrow$ | 15 (2.5x)   | $\rightarrow$ | <b>35</b> (6.0x) → | 36 (6.0