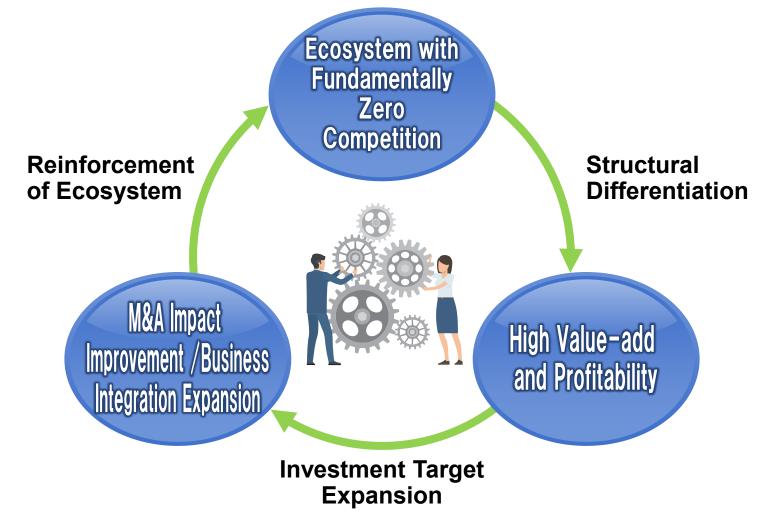

### **Ecosystem Synergy Creation Flow**

Self-reinforcing expansion cycle powered by superbly capable staff. Talent fortification structure development to further bolster cycle sustainability