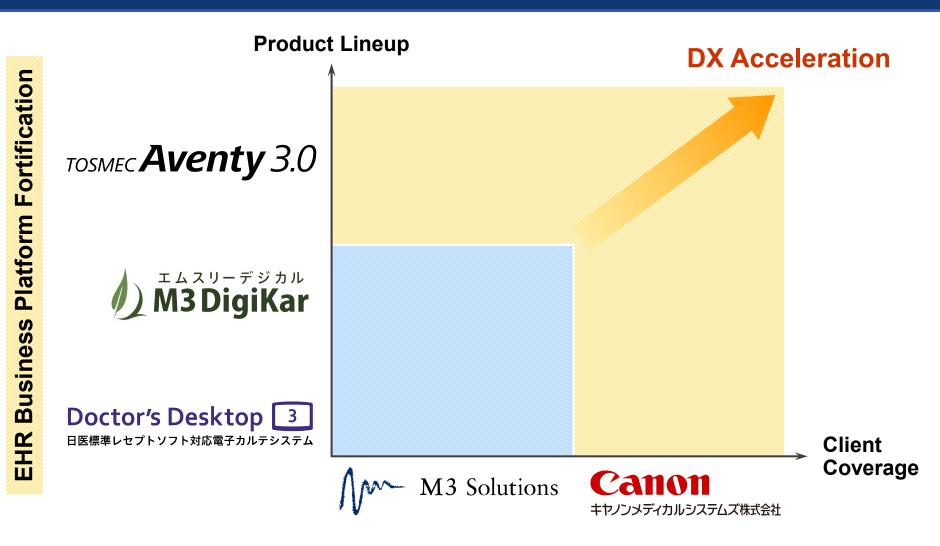

Renamed as "M3 Solutions" (from "C.M.S") as of April 2022 with newly appointed CEO, Rie Nakamura

Expansion of DigiKar Smart launched in Oct. 2021, along with M3 DigiKar

Fortification of sales structure to deliver extensive DX services to the clinical scene

Evolving from an EHR provider, to a company providing DX support for the clinical scene