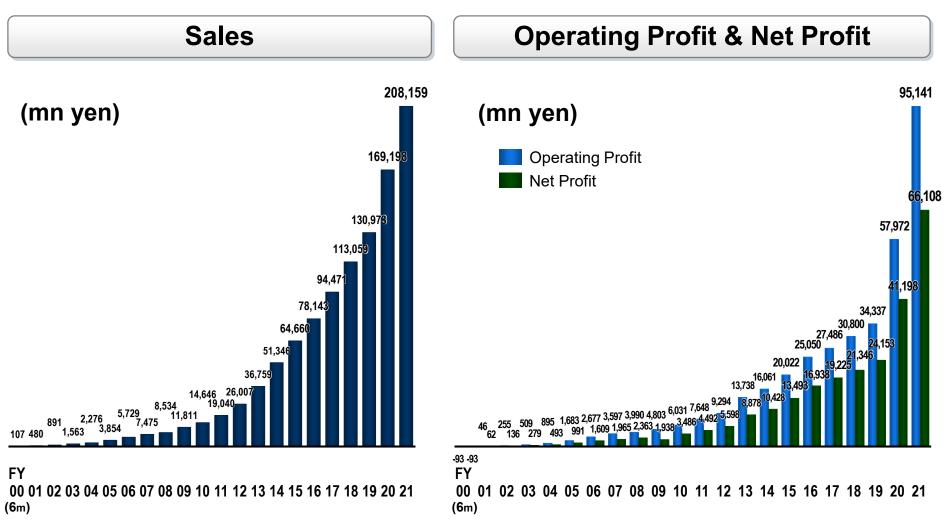

### **Annual Results**

#### Continued growth irrespective of Medlive related profits

Copyright © 2022 M3, Inc. All rights reserved.

# **FY2021 Consolidated Results**

| (mn yen)            | FY2020  | FY2021  | YoY  |                                           |
|---------------------|---------|---------|------|-------------------------------------------|
| Sales               | 169,198 | 208,159 | +23% | +20%                                      |
| Operating<br>Profit | 57,972  | 95,141  | +64% | excluding<br>stock<br>valuation<br>impact |
| Pre-tax<br>Profit   | 58,264  | 96,187  | +65% | such as<br>the<br>Medlive<br>IPO          |
| Net Profit          | 41,198  | 66,108  | +60% |                                           |