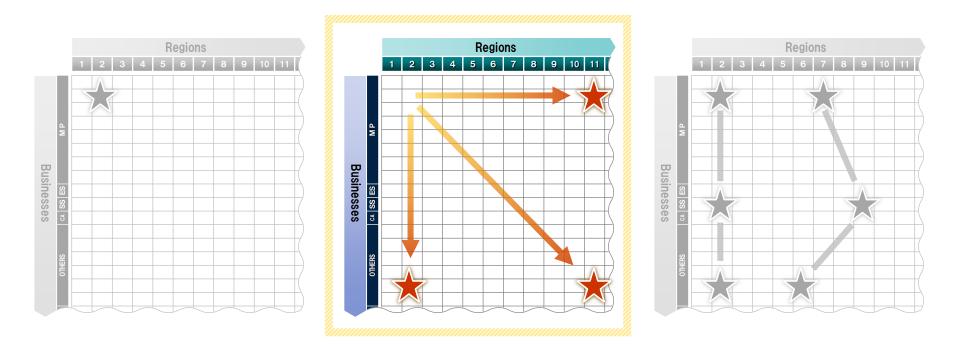

### **Cross-Business Synergy Creation Potential**

Synergy potential between businesses:  $_{64}C_2 = 2,016$ 