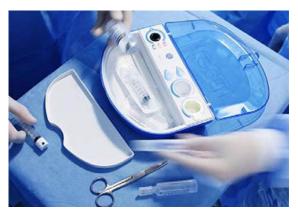

### Market Launch of Burn Treatment Device "RECELL"

#### **RECELL** Device

Spraying **RECELL** 

- Feb 2022: gained Japanese regulatory approval
- FY22 H2: expected insurance reimbursement approval
- Radically improved prognosis compared to traditional skin grafting procedures for severe acute burns
  - Required donor skin reduced to 1/80 of burn area, vs. 1/2~1/4 with traditional methods
  - Minimized pain and scarring post-procedure
  - Significant reduction in time to treatment; the autologous cell suspension can be prepared in roughly 60 min. to be sprayed onto burn area