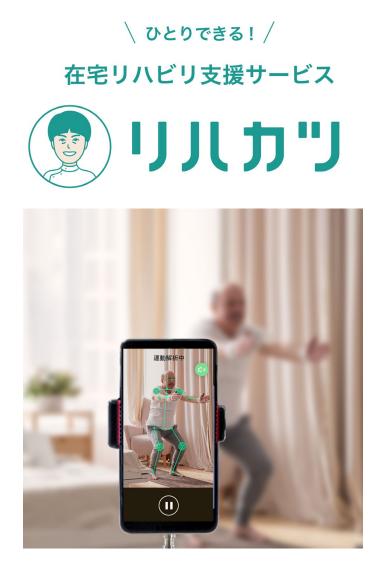

# Establishment of JV with SONY: SapplyM

First service launch: An at-home rehabilitation support system, "Reha-Katsu"

Creating new experiences and enhancing the well-being of patients through merging of assets across both firms.

### Home Rehabilitation Support Service "Reha-Katsu"

- Integrate M3's stroke rehabilitation center expertise with Sony's posture estimation and motion analysis technologies
- With on-line support from specialists, patients can enjoy rehabilitation at homes with no need to frequent a facility
- Targeted for stroke patients requiring nursing care and rehabilitation (1.23 million estimated patients)