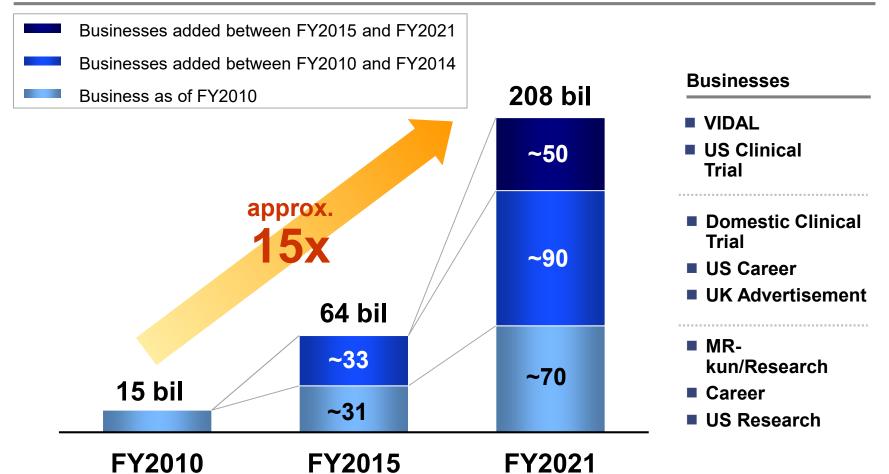

### **Business Scope Expansion and Growth Potential**

|                                    |   |      |                 | 1 1         | 1             | 4 1                |                  |
|------------------------------------|---|------|-----------------|-------------|---------------|--------------------|------------------|
|                                    |   | 2010 |                 | 2015        | 1             | 2020               | 2021             |
| Country                            | : | 3    | $\rightarrow$   | 8 (2.5x)    | $\rightarrow$ | 11 (3.5x) →        | 15(5.0x)         |
| Business Types                     | • | 6    | $\rightarrow$   | 15 (2.5x)   | $\rightarrow$ | <b>35</b> (6.0x) → | <b>36</b> (6.0x) |
| Business Units<br>(Type x Country) | • | 10   | $\rightarrow$   | 24 (2.5x)   | $\rightarrow$ | 56 (5.5x) →        | <b>64</b> (6.5x) |
| Sales (bn)                         | : | 14.6 | $\rightarrow$ ( | 64.7 (4.5x) | $\rightarrow$ | 169.1 (12x) →      | 208.1 (15.0x)    |
|                                    | - | +    |                 |             |               |                    | -                |

Aggressive M&A to ensue in reaching growth potentials exceeding 10~20x current levels...

#### Sales Trend (JPY)

INST 2/3 of FY2021 sales were created from new businesses added after 2010, with further growth expected