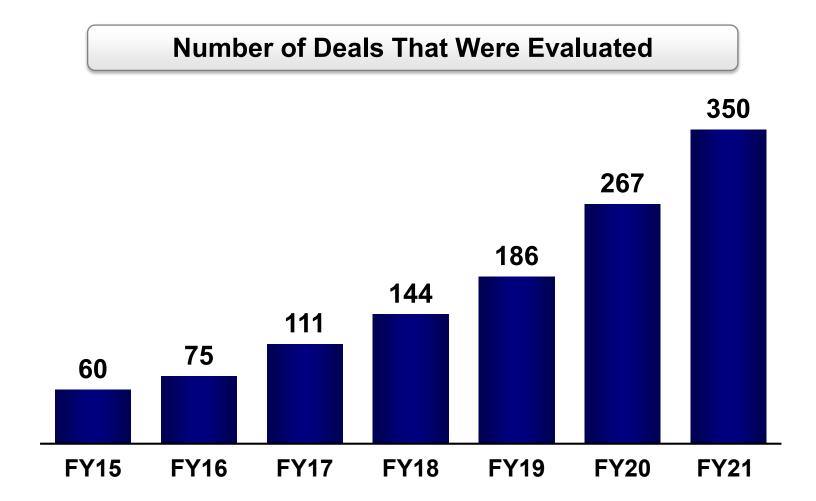

### **Increase in M&A**

M&A activity and pipeline continue rapid acceleration in line with business expansion. Number of executions and size are also increasing.