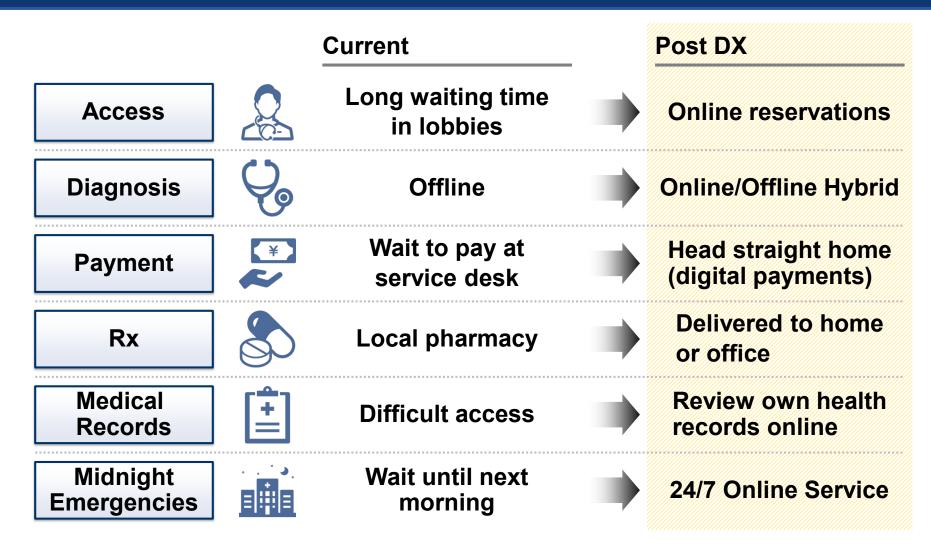

# **Potential in DX of Clinics**

Advancement in DX of the clinical scene offers a complete renewal of the patient experience