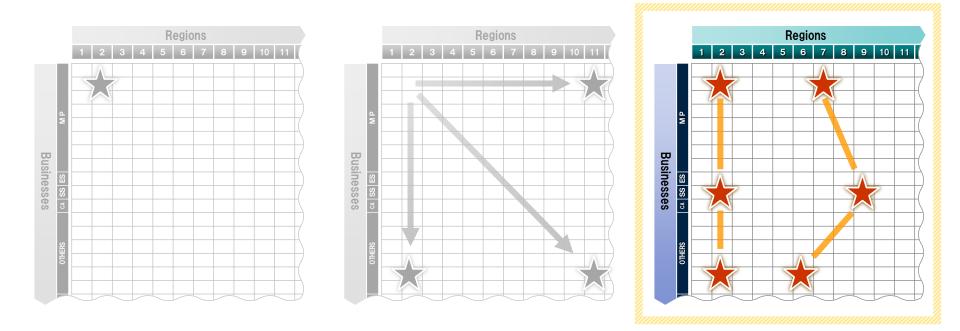

### **Cross-Business Synergy Creation Potential**

Synergy potential between businesses:  $_{64}C_2 = 2,016$ 