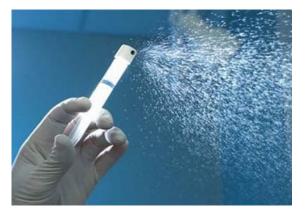

### Market Launch of Burn Treatment Device "RECELL"

#### **RECELL** Device

Spraying **RECELL** 

- Feb 2022: gained Japanese regulatory approval
- FY22 H2: expected insurance reimbursement approval
- Radically improved prognosis compared to traditional skin grafting procedures for severe acute burns
  - Required donor skin reduced to 1/80 of burn area, vs. 1/2~1/4 with traditional methods
  - Minimized pain and scarring post-procedure
  - Significant reduction in time to treatment; the autologous cell suspension can be prepared in roughly 60 min. to be sprayed onto burn area

Expected to provide an effective option for physicians in times of accidents, natural disasters or acts of terrorism.