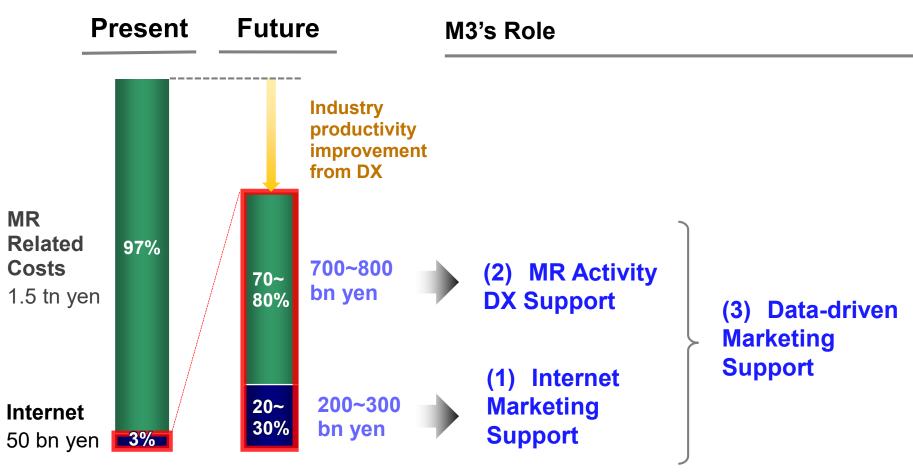

### Pharma Marketing Cost and TAM for M3

= TAM

# M3 involvement to go beyond the bounds on the internet to improve productivity across the entire industry

Ref: M3 survey and estimate; numbers are approximate