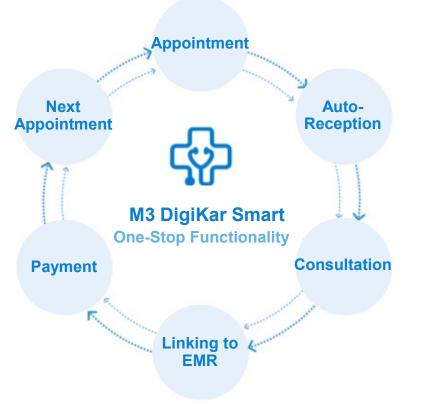

# **DX of Medical Field: M3 DigiKar Smart**

#### Medical Institutions: Managing System

#### Patients: Mobile App

- Less reception work
- Less system costs
- Infectious disease control
- Facilitation of return visits and continuity of Care

- No bulky patient cards
- Cashless payments
- Less wait time
- Treatment continuation with appointment reminders