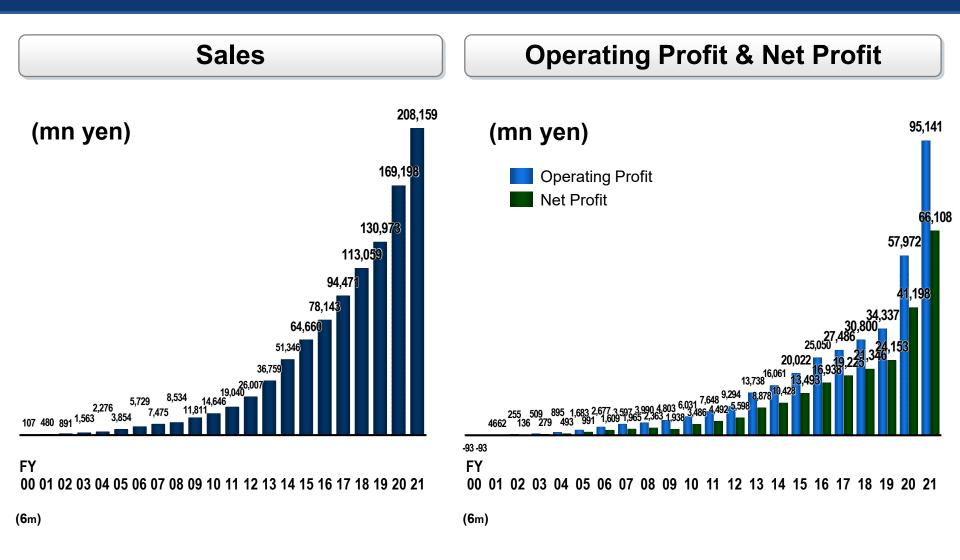

# **FY2021 Consolidated Results**

| (mn yen)            | FY2020  | FY2021  | YoY  |                                           |
|---------------------|---------|---------|------|-------------------------------------------|
| Sales               | 169,198 | 208,159 | +23% | +20%                                      |
| Operating<br>Profit | 57,972  | 95,141  | +64% | excluding<br>stock<br>valuation<br>impact |
| Pre-tax<br>Profit   | 58,264  | 96,187  | +65% | such as<br>the<br>Medlive<br>IPO          |
| Net Profit          | 41,198  | 66,108  | +60% |                                           |

### FY2021 Consolidated Results by Segment

| (mn                                                                                                | yen)        |        | FY2020 | FY2021 | YoY     |                                                           |
|----------------------------------------------------------------------------------------------------|-------------|--------|--------|--------|---------|-----------------------------------------------------------|
|                                                                                                    | Medical     | Sales  | 77,076 | 85,928 | +11%    | Marketing support<br>sales +11%                           |
|                                                                                                    | Platform    | Profit | 37,903 | 39,553 | +4%     | Continued upfront<br>investment in staff<br>reinforcement |
|                                                                                                    | Evidence    | Sales  | 19,473 | 22,756 | +17%    |                                                           |
| Ū                                                                                                  | Solution    | Profit | 3,618  | 5,654  | +56%    | Acceleration in<br>clinical trials                        |
| Domestic                                                                                           | Career      | Sales  | 13,537 | 14,094 | +4%     | Contribution<br>partly from                               |
| est                                                                                                | Solution    | Profit | 3,753  | 4,646  | +24%    | vaccine support<br>services for                           |
| <u></u> <del> </del> | Site        | Sales  | 16,555 | 35,184 | +113%   | corporates and municipalities                             |
|                                                                                                    | Solution    | Profit | 1,537  | 3,399  | +121%   | Q4 intangible<br>asset impairment                         |
|                                                                                                    | Emerging    | Sales  | 3,328  | 3,360  | +1%     | Q4 affiliate                                              |
|                                                                                                    | Businesses  | Profit | 950    | -601   |         | impairment<br>(Visionary<br>Holdings)                     |
| Overseas                                                                                           |             | Sales  | 42,147 | 51,831 | +23%    |                                                           |
|                                                                                                    |             | Profit | 12,599 | 44,837 | +256% 🗸 | 10% profit growth<br>excluding 30.9 bn<br>yen profit from |
|                                                                                                    | Medlive IPO |        |        |        |         |                                                           |