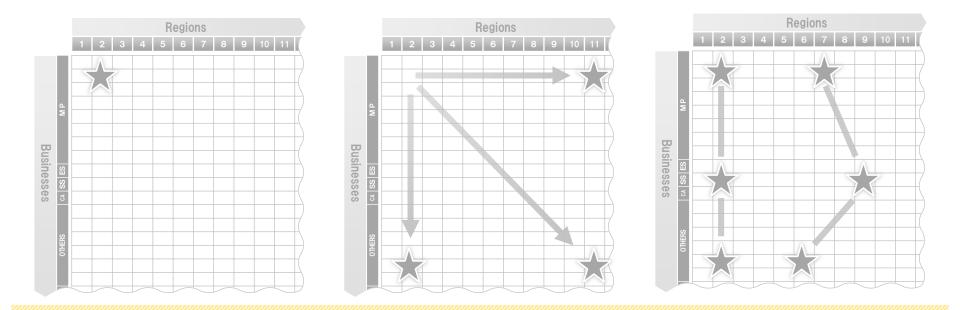

| $\rightarrow$ | 15 (2.5x)   | $\rightarrow$ | <b>35</b> (6.0x) → | 36 (6.0x)        |
| Business Units<br>(Type x Country) | • | 10   | $\rightarrow$ | 24 (2.5x)   | $\rightarrow$ | 56 (5.5x) →        | 64 (6.5x)        |
| Sales (bn)                         | : | 14.6 | $\rightarrow$ | 64.7 (4.5x) | $\rightarrow$ | 169.1 (12x) →      | 208.1 (15.0x)    |
| Call Cart                          | - |      |               |             |               |                    | Statement of     |

Synergy potential between businesses:  $_{64}C_2 = 2,016$ 

### **Ecosystem Synergy Creation Flow**



Self-reinforcing expansion cycle powered by superbly capable staff. Talent fortification structure development to further bolster cycle sustainability

# 4. Social Impact Creation $\rightarrow$ CSV



#### **4.** Social Impact Creation $\rightarrow$ CSV

### **COVID Vaccine and Treatment Related Initiatives**

|          | Vaccine A                | <b>Clinical Trials</b>       |                                             |
|----------|--------------------------|------------------------------|---------------------------------------------|
|          | Corporates               | Municipalities               | <b>Medical Sites</b>                        |
|          |                          |                              |                                             |
| Japan    | O<br>(168<br>corporates) | O<br>(201<br>municipalities) | O<br>(vaccines,<br>treatments)              |
| Overseas | X                        | X                            | O<br>(vaccines,<br>treatments,<